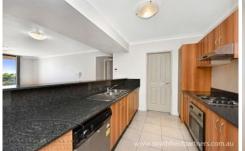

- \* Light filled modern entertainer with sweeping area views
- \* Open plan layout with floor to ceiling glass doors to balcony
- \* Family sized kitchen with euro appliances, gas cooking & s/s appliances
- \* Balcony access from both bedrooms and lounge
- \* Footsteps to Strathfield shopping, restaurant & station
- \* Underground security car spaces, lift access