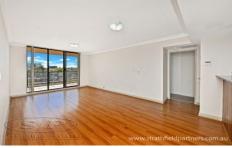

- \* Light filled modern entertainer with sweeping area views
- \* Open plan layout with floor to ceiling glass doors to balcony
- \* Family sized kitchen with euro appliances, gas cooking & s/s appliances
- \* Balcony access from both bedrooms and lounge
- \* Footsteps to Strathfield shopping, restaurant & station
- \* Underground security car spaces, lift access