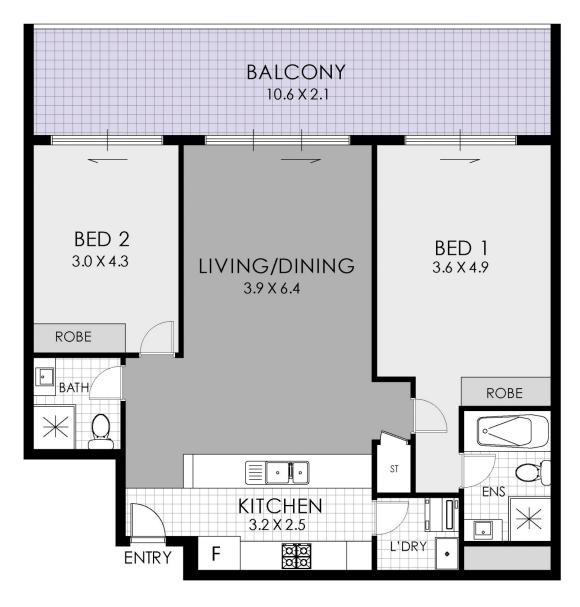

## 85/1 Beresford Road Strathfield NSW

This ideal north east facing apartment is nestled high on level 8 of the popular 'Strathbelle' complex with a versatile, flowing floor plan and spacious entertainers' balcony with city views. Only a short walk distance to shops, school and train station, it is great opportunity for investors and first home buyers alike.

- \* Light filled modern entertainer with sweeping area views
- \* Open plan layout with floor to ceiling glass doors to balcony
- \* Family sized kitchen with euro appliances, gas cooking & s/s appliances
- \* Balcony access from both bedrooms and lounge
- \* Footsteps to Strathfield shopping, restaurant & station
- \* Underground security car spaces, lift access

## FLOOR PLAN

85/1-3 Beresford Road, Strathfield