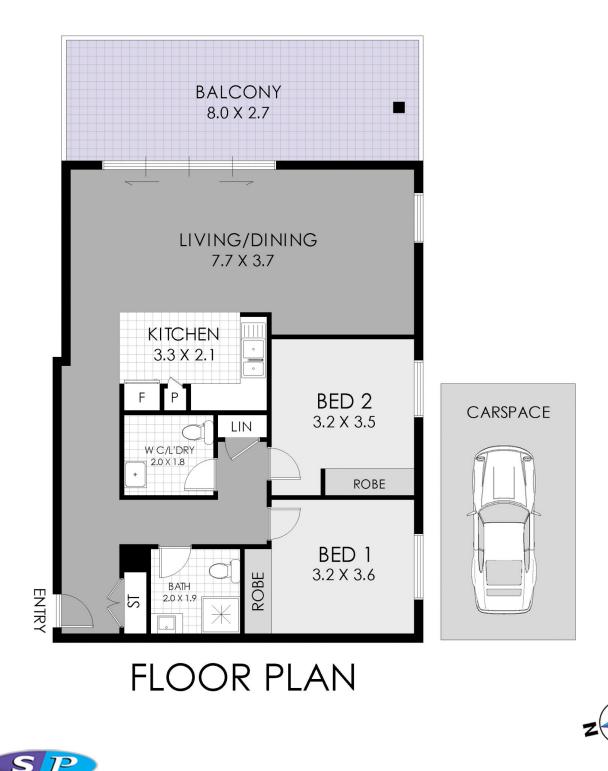

## 2 🛤 2 🚰 1 🚘

View : https://www.strathfieldpartners.com.au/sale/nsw/li verpool-fairfield/liverpool/residential/apartment/59 63860

WARNING: DISCLAIMER This information is not to be relied upon. It is strictly used for marketing and illustration purposes only. All measurements are approximate. Not to scale. No liability accepted. You must rely on your own inquiries and seek advice from your solicitor. Floor plan by cnkplan@cnkplan.com.au/ www.cnkplan.com.au