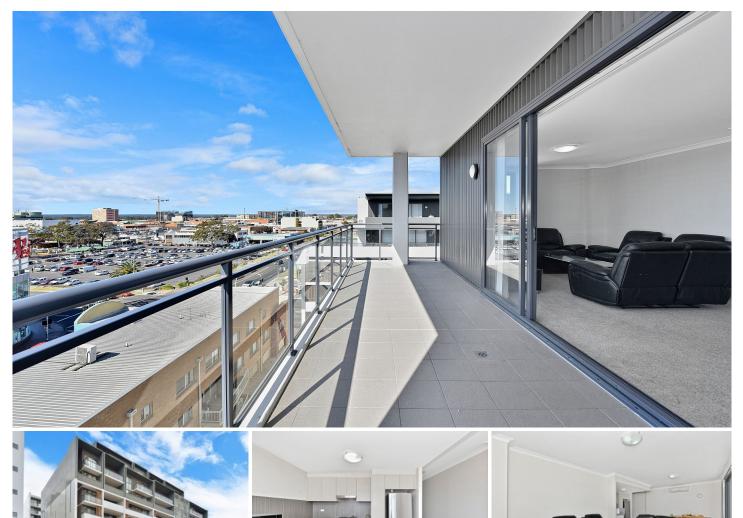

## 92/69 Elizabeth Drive Liverpool NSW

Superbly appointed, you'll enjoy effortless living with all the modern conveniences you could ever need, merely a short stroll to local amenities, retail, transport as well as local schools, parks and leisure options.

\* Large open floor plan with high ceilings and air conditioning

- \* Two generous bedrooms with built-in robes
- \* Gourmet gas kitchen with stainless steel appliances
- \* Modern bathroom, internal laundry with toilet

\* Big balcony provides countless outdoor entertaining options

\* Secure basement carspace, boutique complex with intercom