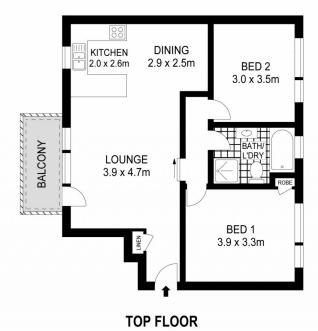

## 13/4-6 Morwick Street Strathfield NSW

This modern apartment is located on the top floor of the quiet and sort after building. Accommodation comprises of :

- \* 2 spacious bedrooms with built-in wardrobes
- \* Large open plan living area with air conditioning
- \* Modern kitchen
- \* Modern bathroom and laundry combined
- \* Private balcony
- \* Under cover parking

2 📭 1 🔓 1 🗬

**View :** https://www.strathfieldpartners.com.au/lease/nsw/inner-west/strathfield/residential/apartment/59638

Philip Pignataro 02 9763 2277

| APPROXIMATE AREAS |        |
|-------------------|--------|
| Internal          | 69 sqm |
| Balcony           | 05 sqm |
| Car Space         | 14 sqm |
| Total             | 88 sqm |
|                   |        |

PLANS SHOWN ONLY INDICATIVE OF LAYOUT. DIMENSIONS ARE APPROXIMATE. Ref. No: 34981

15/4-6 Morwick Street, Strathfield