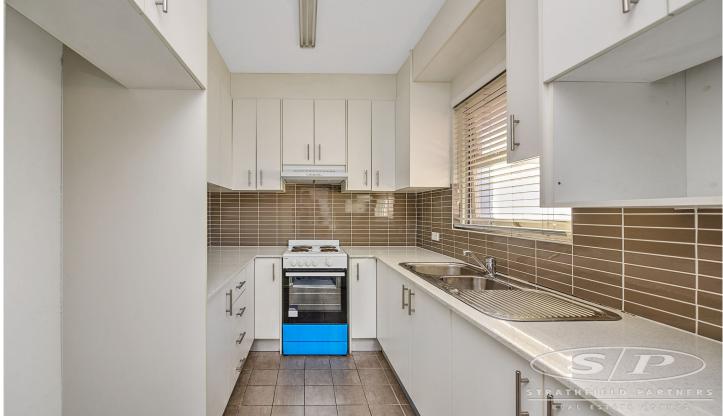

## 13/4-6 Morwick Street Strathfield NSW

This modern apartment is located on the top floor of the quiet and sort after building. Accommodation comprises of :

- \* 2 spacious bedrooms with built-in wardrobes
- \* Large open plan living area with air conditioning
- \* Modern kitchen
- \* Modern bathroom and laundry combined
- \* Private balcony
- \* Under cover parking