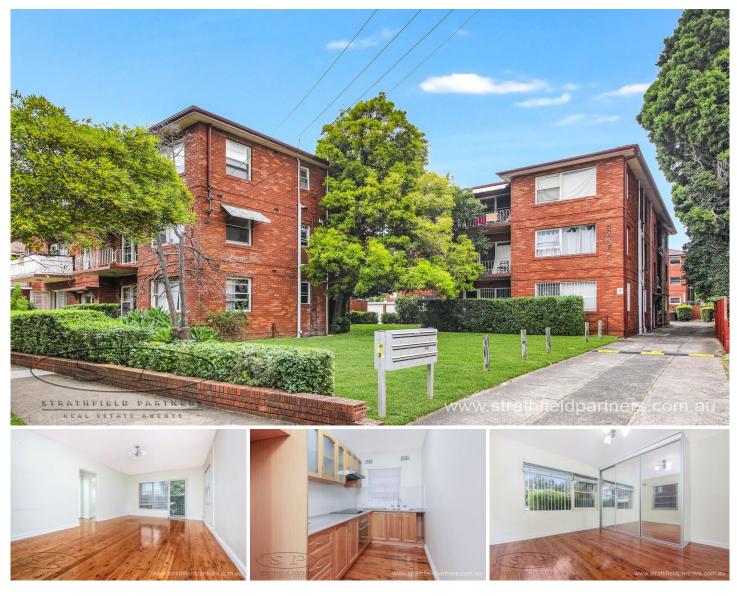

## 3/24-26 Morwick Street Strathfield NSW

Combining traditional character with tasteful modern updates, this apartment is a great entry point into the sought after Strathfield market. Stylishly presented, it features a cleverly designed floor plan with separate living and dining spaces with stunning timber floors throughout.

- \* Stunning north facing apartment with leafy outlook
- \* Timeless floorplan, open and flowing with high ceilings

\* Stylish timber kitchen, new bathroom with integrated laundry

\* Premium timber floor boards, freshly painted, bedrooms with built-in robes

\* Boutique complex within walking distance to amenities

Disclaimer: We have in preparing this document, used our best endeavours to ensure that all the information

View : https://www.strathfieldpartners.com.au/lease/nsw/ inner-west/strathfield/residential/unit/5963869