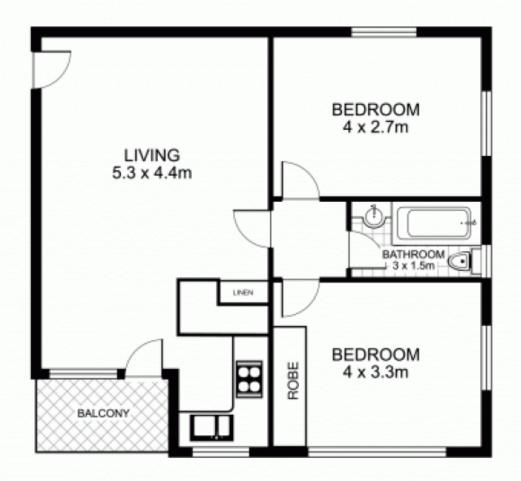

## 14/26 Morwick St, STRATHFIELD

This floor plan is intended as a guide only. Layout dimensions are approximate only. No representations or warranties of any nature whatsoever are given or intended. Any person using this information should rely on their own enquiries