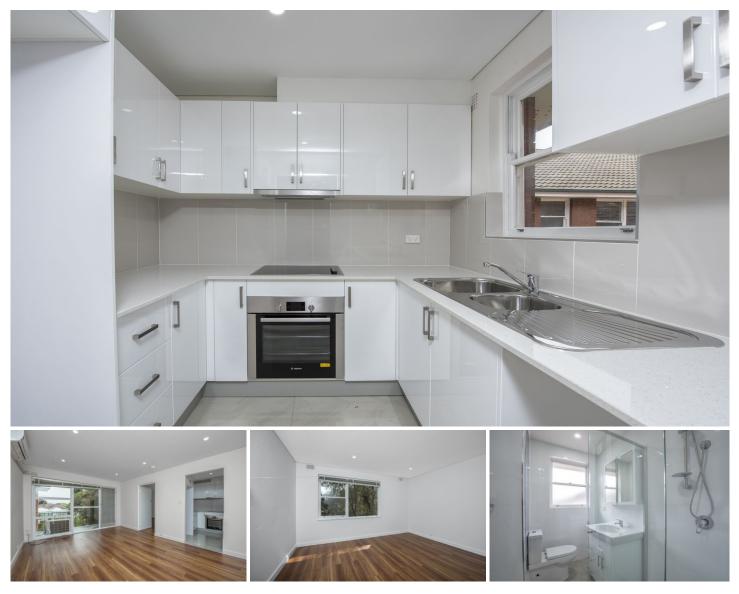

## 24/7 Everton Road Strathfield NSW

Modern 1 bedroom unit in prime location. Close to the train station and Strathfield's shopping district. Featuring modern kitchen and bathroom. combined living area, internal laundry and only a few minutes walk to amenities.

- \* One bedroom unit
- \* Built-in
- \* Updated kitchen and bathroom

Disclaimer: We have in preparing this document, used our best endeavours to ensure that all the information contained in this document is true and accurate, but accept no responsibility and disclaim all liability in respect of any errors, omissions, inaccuracies or misstatements contained in this document. Prospective tenants should make their own enquiries to verify the information contained in this document.