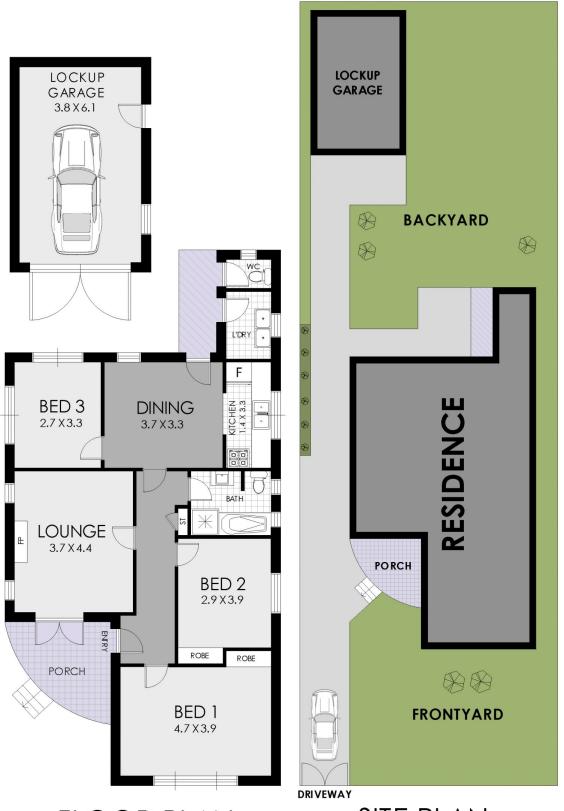

- \* Elevated 458sqm approx on the high side of the street
- \* Full brick family home across one accessible level
- \* Generous bedrooms, separate lounge and dining areas
- \* New carpet throughout, freshly painted interiors
- \* Bright east facing back yard with low maintenance lawns
- \* High ceilings and large windows ensuring natural light
- \* Literally within steps to Concord West Station, cafes and schools

3 📭 1 🚔 1 🗬

**View :** https://www.strathfieldpartners.com.au/sale/nsw/inner-west/concord-west/residential/house/59638

FLOOR PLAN

SITE PLAN

269 Queen Street, Concord