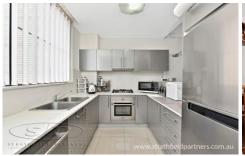

- \* Positioned high with sweeping views and two balconies
- \* Large light filled open floor plan with balcony access
- \* Master bedroom with en-suite, built-ins and balcony access
- \* Generous 2nd bedroom with built-ins and balcony access
- \* Chic modern kitchen with stainless steel appliances
- \* Fully tiled bathroom, linen cupboard, cleverly concealed laundry
- \* Reverse cycle ducted air conditioning, secure basement