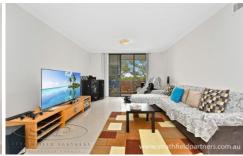

- \* Positioned high with sweeping views and two balconies
- \* Large light filled open floor plan with balcony access
- \* Master bedroom with en-suite, built-ins and balcony access
- \* Generous 2nd bedroom with built-ins and balcony access
- \* Chic modern kitchen with stainless steel appliances
- \* Fully tiled bathroom, linen cupboard, cleverly concealed laundry
- \* Reverse cycle ducted air conditioning, secure basement