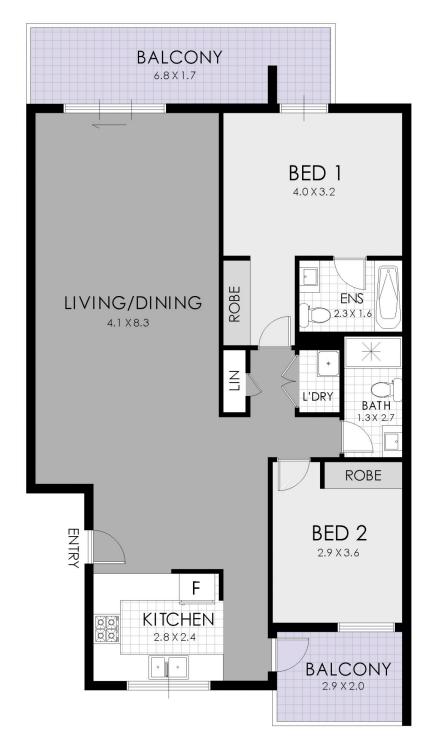

## 205A/27 George Street North Strathfield NSW

Nestled high with peaceful tree top and district views is this modern two bedroom apartment with a versatile, spacious floor plan. Offering comfort, quality and convenience, discover this hidden haven with high ceilings and quality appointments throughout - all positioned within a pleasant stroll to Concord West train station and North Strathfield cafes, supermarket and entertainment precinct.

- \* Positioned high with sweeping views and two balconies
- \* Large light filled open floor plan with balcony access
- \* Master bedroom with en-suite, built-ins and balcony access
- \* Generous 2nd bedroom with built-ins and balcony access
- \* Chic modern kitchen with stainless steel appliances
- \* Fully tiled bathroom, linen cupboard, cleverly concealed laundry
- \* Reverse cycle ducted air conditioning, secure basement

## FLOOR PLAN

205A/27 George Street, North Strathfield