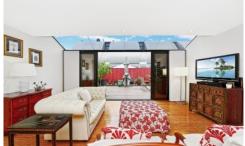

- \* Solid concrete construction, commercial grade steel structure
- \* Huge 288sqm on title over three floors plus basement double garage
- \* Polished bamboo flooring, high ceilings throughout
- \* Gourmet open plan gas kitchen, smeg appliances
- \* Seamless integration between in/outdoor zones
- \* Front and rear entertaining courtyards, timber decking