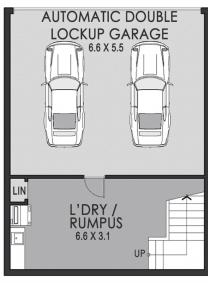

## 3 🚑 2 🚔 2 🗬

**Price**: \$ 960,000

View: https://www.strathfieldpartners.com.au/sale/nsw/

parramatta/silverwater/residential/townhouse/596

3876

SECOND FLOOR

LOWER GROUND

| APPROX. AREA SIZE |           |
|-------------------|-----------|
| Internal Area     | 163.5 sqm |
| Balcony           | 18.2 sqm  |
| Garage & Storage  | 36.3 sqm  |
| Courtyard         | 64.0 sqm  |
| Total area        | 282.0 sam |

FIRST FLOOR

GROUND FLOOR

6/25 Melton Street North, Silverwater