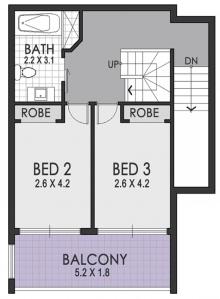

## 3 🚑 2 🚔 2 🗬

**Price**: \$ 960,000

View: https://www.strathfieldpartners.com.au/sale/nsw/

parramatta/silverwater/residential/townhouse/596

3876

SECOND FLOOR

LOWER GROUND

| APPROX. AREA SIZE |           |
|-------------------|-----------|
| Internal Area     | 163.5 sqm |
| Balcony           | 18.2 sqm  |
| Garage & Storage  | 36.3 sqm  |
| Courtyard         | 64.0 sqm  |
| Total area        | 282.0 sam |

FIRST FLOOR

GROUND FLOOR

6/25 Melton Street North, Silverwater