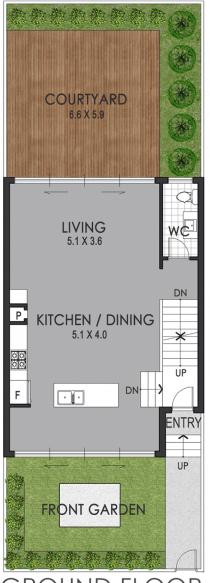

## 3 🚑 2 🚔 2 🗬

**Price**: \$ 960,000

View: https://www.strathfieldpartners.com.au/sale/nsw/

parramatta/silverwater/residential/townhouse/596

3876

SECOND FLOOR

LOWER GROUND

| APPROX. AREA SIZE |           |
|-------------------|-----------|
| Internal Area     | 163.5 sqm |
| Balcony           | 18.2 sqm  |
| Garage & Storage  | 36.3 sqm  |
| Courtyard         | 64.0 sqm  |
| Total area        | 282.0 sam |

FIRST FLOOR

GROUND FLOOR

6/25 Melton Street North, Silverwater