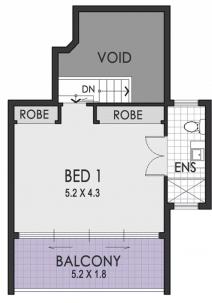

## 3 🚑 2 🚔 2 🗬

**Price**: \$ 960,000

View: https://www.strathfieldpartners.com.au/sale/nsw/

parramatta/silverwater/residential/townhouse/596

3876

SECOND FLOOR

LOWER GROUND

| APPROX. AREA SIZE |           |
|-------------------|-----------|
| Internal Area     | 163.5 sqm |
| Balcony           | 18.2 sqm  |
| Garage & Storage  | 36.3 sqm  |
| Courtyard         | 64.0 sqm  |
| Total area        | 282.0 sam |

FIRST FLOOR

GROUND FLOOR

6/25 Melton Street North, Silverwater