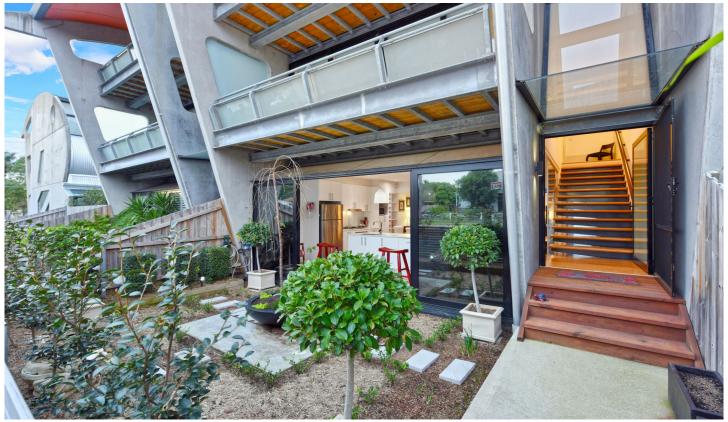

## 6/25 Melton Street Silverwater NSW

Created as a unique sanctuary on an expansive 288sqm, this home has house proportions over a unique and innovative design across three levels - the perfect home for those seeking contemporary living with an oversized floorplan, ideally placed in a lifestyle location with all of Newington & Sydney Olympic Park's leisure options, shops, restaurants & child friendly waterside parklands within easy access.

- \* Solid concrete construction, commercial grade steel structure
- \* Huge 288sqm on title over three floors plus basement double garage
- \* Polished bamboo flooring, high ceilings throughout
- \* Gourmet open plan gas kitchen, smeg appliances
- \* Seamless integration between in/outdoor zones
- \* Front and rear entertaining courtyards, timber decking