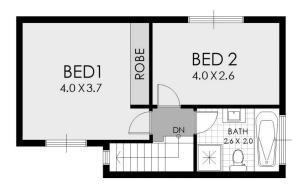

- \* Two level family town home with a versatile, spacious floor plan
- \* Quality timber flooring throughout, stylish timber staircase
- \* Large family sized kitchen with breakfast bar and brick feature arch
- \* High ceilings throughout, internal laundry with external access

2 📭 1 🔓 1 😭

**View**: https://www.strathfieldpartners.com.au/sale/nsw/c anterburybankstown/belfield/residential/townhous e/5963878

Vanessa Kim 9704 0009

FIRST FLOOR

**GROUND FLOOR** 

5/54 Lincoln Street, Belfield