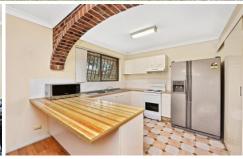

- \* Two level family town home with a versatile, spacious floor plan
- \* Quality timber flooring throughout, stylish timber staircase
- \* Large family sized kitchen with breakfast bar and brick feature arch
- \* High ceilings throughout, internal laundry with external access