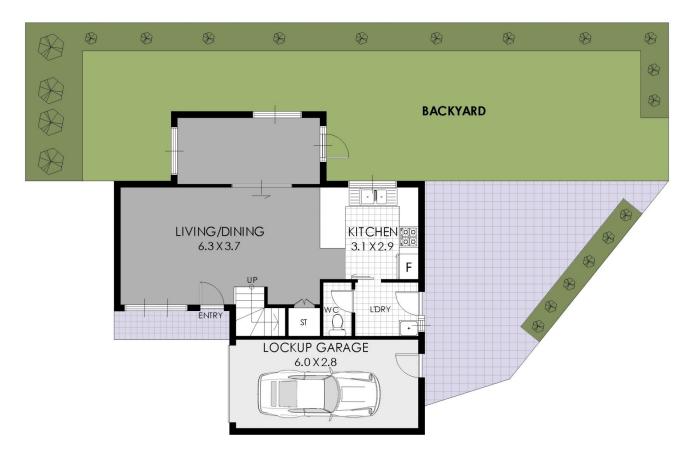

## 5/54 Lincoln Street Belfield NSW

Full of character with a welcoming ambience, there is an emphasis on space & quality in this home, ideally located in a boutique complex of only eight. Relax and enjoy the versatile floor plan with large open plan living area that flows to the private, landscaped courtyard incorporating a covered deck. Within an easy 15 minutes' walk to all of Belfield's array of amenities as well as Campsie's bustling retail strip of eateries and amenities, train station, parks and local schools.

- \* Two level family town home with a versatile, spacious floor plan
- \* Quality timber flooring throughout, stylish timber staircase
- \* Large family sized kitchen with breakfast bar and brick feature arch
- \* High ceilings throughout, internal laundry with external access

2 📭 1 🔓 1 😭

**View**: https://www.strathfieldpartners.com.au/sale/nsw/c anterburybankstown/belfield/residential/townhous e/5963878

Vanessa Kim 9704 0009

FIRST FLOOR

**GROUND FLOOR** 

5/54 Lincoln Street, Belfield