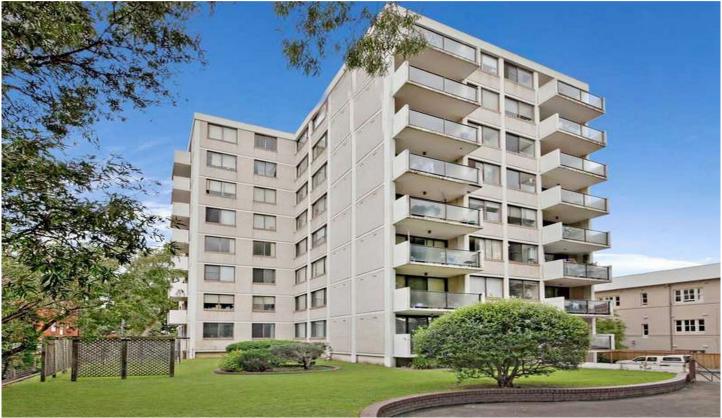

## 22/17 Everton Road Strathfield NSW

Capturing glorious natural light from an ideal north aspect is this lovingly maintained, oversized two bedroom apartment providing a practical floorplan over spacious proportions. Be impressed with the high ceilings teeming with natural light creating immediately liveable interiors with excellent scope for future enhancement and rejuvenation.

- \* Located high with sweeping views within a full brick boutique complex
- \* Large family sized kitchen with ample storage and meals area
- \* Oversized living area leading to North facing sunny balcony
- \* Spacious bedrooms with built in robes and large windows
- \* Attractive prospect for a remodel/contemporary living
- \* Rear of complex, tranquil & great cross flow ventilation
- \* Neat tiled bathroom with bath tub, internal laundry