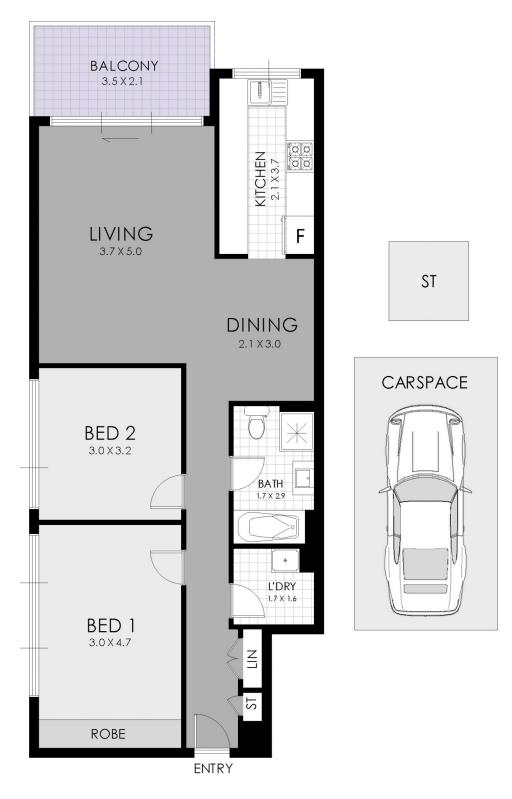

## 22/17 Everton Road Strathfield NSW

Capturing glorious natural light from an ideal north aspect is this lovingly maintained, oversized two bedroom apartment providing a practical floorplan over spacious proportions. Be impressed with the high ceilings teeming with natural light creating immediately liveable interiors with excellent scope for future enhancement and rejuvenation.

- \* Located high with sweeping views within a full brick boutique complex
- \* Large family sized kitchen with ample storage and meals area
- \* Oversized living area leading to North facing sunny balcony
- \* Spacious bedrooms with built in robes and large windows
- \* Attractive prospect for a remodel/contemporary living
- \* Rear of complex, tranquil & great cross flow ventilation
- \* Neat tiled bathroom with bath tub, internal laundry

## 2 📭 1 🔓 1 😭

**Price:** \$750,000

**View :** https://www.strathfieldpartners.com.au/sale/nsw/inner-west/strathfield/residential/apartment/59638

80

FLOOR PLAN

22/17 Everton Road, Strathfield