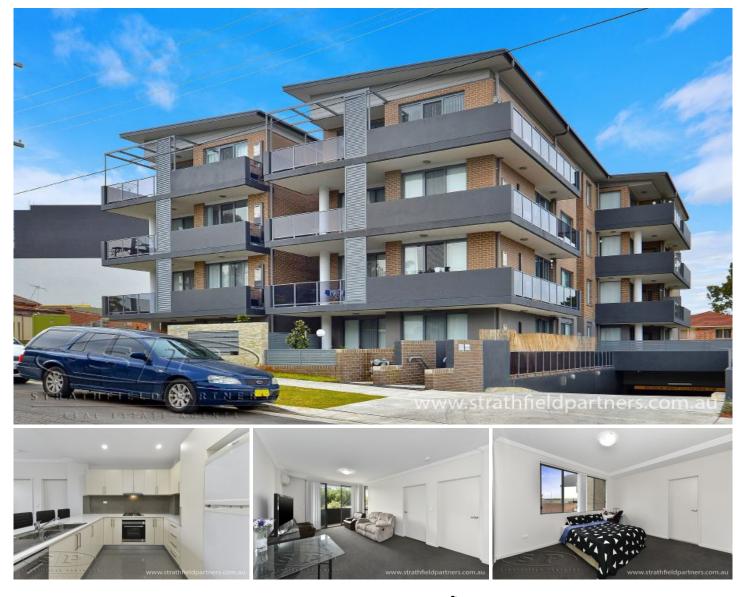

## 8/2-4 Belinda Place Mays Hill NSW

This contemporary new apartment boasts an inspiring layout with quality finishes across a spacious and versatile floor plan. Located within a highly sought after position adjacent to the booming heart of Parramatta which gives investors and occupiers the advantage of convenient access to all of Parramatta's local amenities.

\* Generous, light filled 2 bedroom apartment

\* Spacious bedrooms with built-in robes, the main with ensuite

- \* Deep balcony with peaceful street views
- \* Gourmet kitchen including stone benchtops
- \* Internal laundry with dryer, split cycle air con, dishwasher
- \* Secure complex with alarm and video-intercom system

## 2 🛤 2 🚔 1 🚘

**Price :** \$ 582,000

View : https://www.strathfieldpartners.com.au/sale/nsw/ parramatta/mays-hill/residential/apartment/59638 85

ENTRY