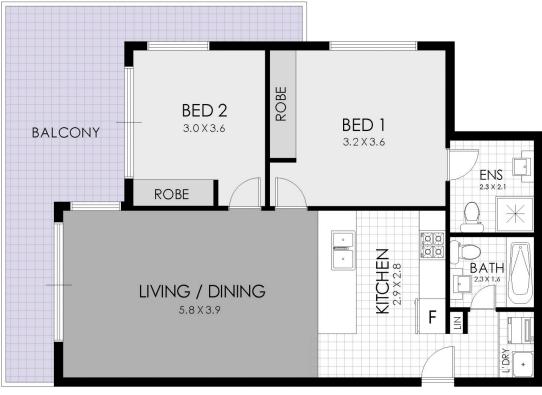

## FLOOR PLAN

## 8/2 Belinda Place, Mays Hill

WARNING: DISCLAIMER This information is not to be relied upon. It is strictly used for marketing and illustration purposes only. All measurements are approximate. Not to scale. No liability accepted. You must rely on your own inquiries and seek advice from your solicitor. Floor plan by cnkplan@cnkplan.com.au/ www.cnkplan.com.au