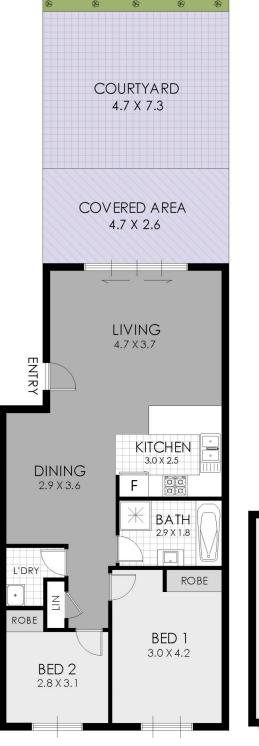

## 5/2-4 Duke Street Strathfield NSW

Solidly built within a boutique complex is this oversized modern sanctuary with a uniquely spacious outdoor courtyard plus alfresco covered sitting area, bathed in ample natural light. Inspect and be impressed with the space, security and convenience. Lifestyle location - stroll to local shops, schools, cafes, station, transportation and parks, whilst complex situated in a tranquil spot with a highly sought after Duke St address.

- \* North facing boutique complex within a peaceful location
- \* Gourmet kitchen with gas cooking and breakfast bar
- \* Polished timber floors throughout with high ceilings
- \* Abundance of natural light, air conditioned living room
- \* Boutique security complex with basement lock up garage

## 2 📭 1 🚔 1 😭

**View :** https://www.strathfieldpartners.com.au/sale/nsw/inner-west/strathfield/residential/apartment/59638

FLOOR PLAN

5/2-4 Duke Street, Strathfield