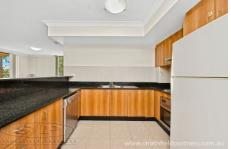

- \* Spacious, light filled 152sqm approx apartment
- \* Three generous bedrooms with built-in robes
- \* Oversized living and dining area adjoining to a sunlit balcony
- \* Granite kitchen with gas cooking and stainless steel appliances
- \* Two modern bathrooms, internal laundry, linen cupboard
- \* Lift access, basement parking for two vehicles