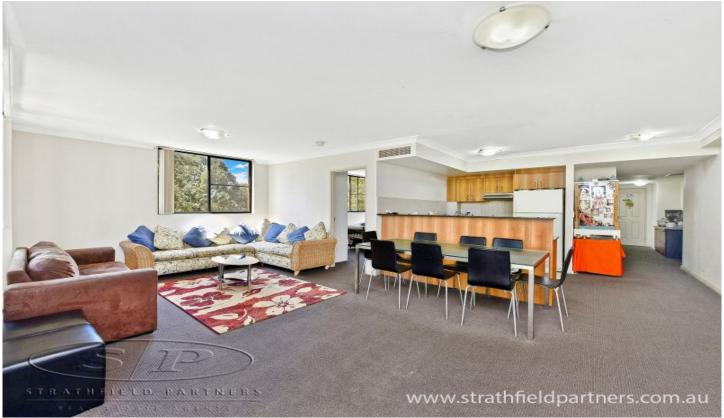

## 17/1-4 The Crescent Strathfield NSW

This large three bedroom unit, bathed in natural light is only a short stroll to both Strathfield and Homebush amenities. Securely placed on the second floor, buyers will appreciate the optimal designed free flowing floorplan over bright interiors.

- \* Spacious, light filled 152sqm approx apartment
- \* Three generous bedrooms with built-in robes
- \* Oversized living and dining area adjoining to a sunlit balcony
- \* Granite kitchen with gas cooking and stainless steel appliances
- \* Two modern bathrooms, internal laundry, linen cupboard
- \* Lift access, basement parking for two vehicles

Lifestyle Location: moments to both Strathfield and Homebush shops and restaurants. Walk to Homebush

3 📭 2 🖺 2 😭

**Price:** \$895,500

**View**: https://www.strathfieldpartners.com.au/sale/nsw/i

nner-west/strathfield/residential/apartment/59638