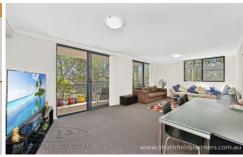

- \* Spacious, light filled 152sqm approx apartment
- \* Three generous bedrooms with built-in robes
- \* Oversized living and dining area adjoining to a sunlit balcony
- \* Granite kitchen with gas cooking and stainless steel appliances
- \* Two modern bathrooms, internal laundry, linen cupboard
- \* Lift access, basement parking for two vehicles