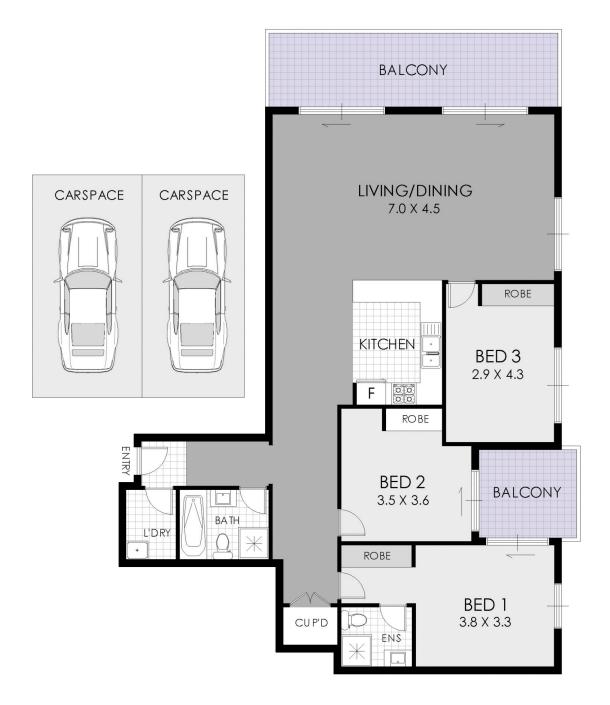

## 17/1-4 The Crescent Strathfield NSW

This large three bedroom unit, bathed in natural light is only a short stroll to both Strathfield and Homebush amenities. Securely placed on the second floor, buyers will appreciate the optimal designed free flowing floorplan over bright interiors.

- \* Spacious, light filled 152sqm approx apartment
- \* Three generous bedrooms with built-in robes
- \* Oversized living and dining area adjoining to a sunlit balcony
- \* Granite kitchen with gas cooking and stainless steel appliances
- \* Two modern bathrooms, internal laundry, linen cupboard
- \* Lift access, basement parking for two vehicles

Vanessa Kim 9704 0009

Elie Semrani 9704 0031

FLOOR PLAN

17/1-4 The Crescent, Strathfield