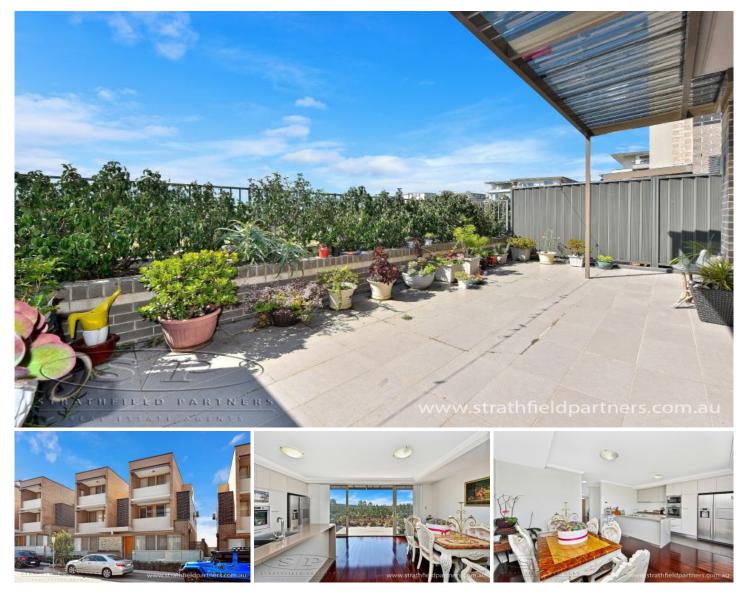

## 17/81-86 Courallie Avenue Homebush West NSW

An exemplar for elegant design, this 3-storey duplex stands to represent arduous architecture. Perfectly located, open-views allow unique access to refreshing natural sunlight which fill in the spaciously luxurious bedrooms. Versatile and connected floorplans offer an unique opportunity to engender a truly personal home experience.

\* Refreshing 5 bedrooms boasting natural sunlight from North-East face

- \* Master ensuite bath, internal laundry with dryer
- \* Secure underground 2-car parallel lock-up garage

\* Ultra-modern open-plan living with stainless-steel appliances and gas-cooktops

\* Private spacious courtyard with opportunity for rejuvenating green forestry

\* Luxurious and safe verandahs for relaxation and outdoor enjoyment