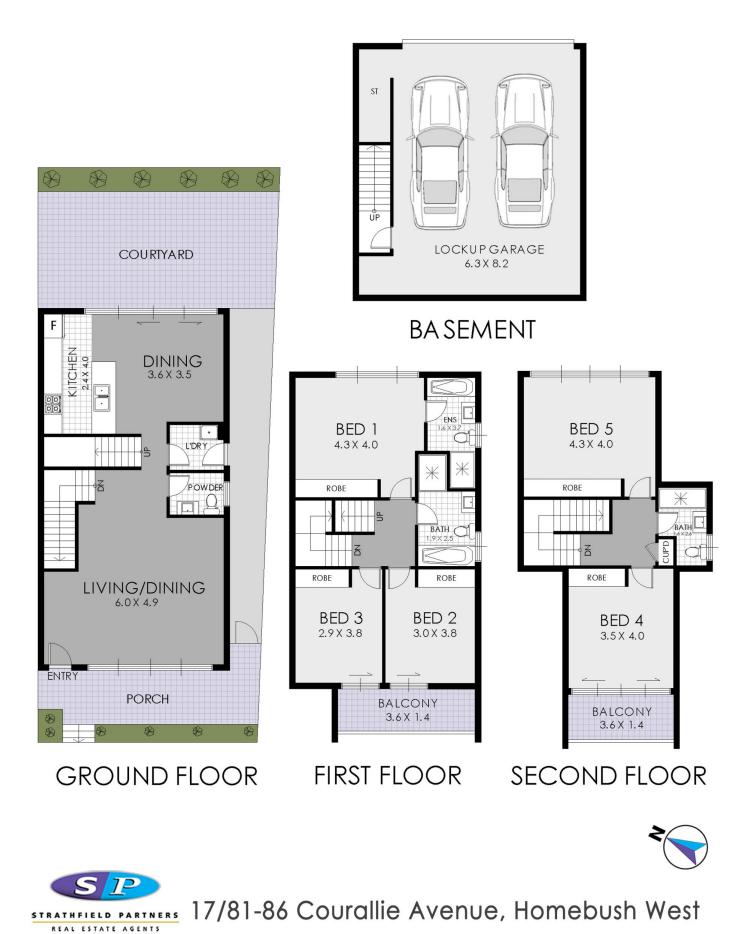

\* Refreshing 5 bedrooms boasting natural sunlight from North-East face

- \* Master ensuite bath, internal laundry with dryer
- \* Secure underground 2-car parallel lock-up garage

\* Ultra-modern open-plan living with stainless-steel appliances and gas-cooktops

\* Private spacious courtyard with opportunity for rejuvenating green forestry

\* Luxurious and safe verandahs for relaxation and outdoor enjoyment

## 5 🛤 3 🚔 2 🚘

View : https://www.strathfieldpartners.com.au/sale/nsw/i nner-west/homebush-west/residential/apartment/ 5963894

Brandon Li 0450 880 518

WARNING: DISCLAIMER This information is not to be relied upon. It is strictly used for marketing and illustration purposes only. All measurements are approximate. Not to scale. No liability accepted. You must rely on your own inquiries and seek advice from your solicitor. Floor plan by cnkplan@cnkplan.com.au/ www.cnkplan.com.au