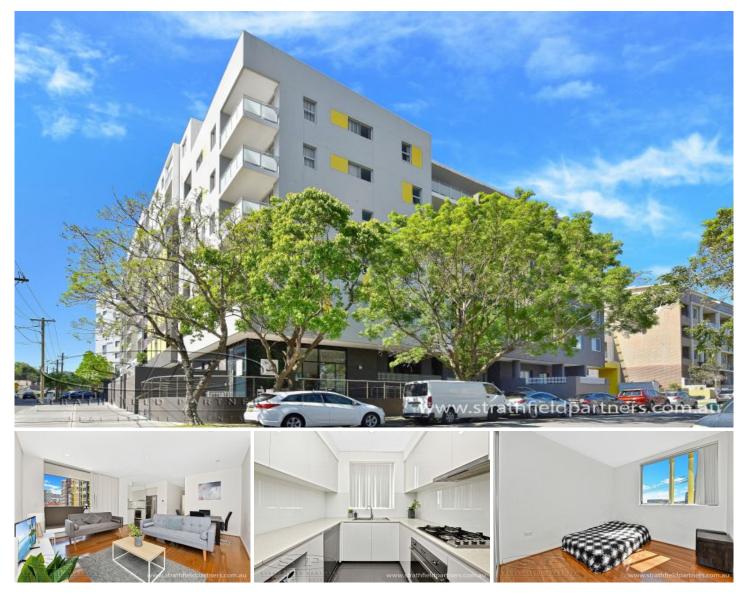

## 103/9 Hilts Road Strathfield NSW

This apartment captures the essence of living while showcasing superb quality and chic style. Designed to maximize light and space, this is the ideal urban sanctuary for those who want to be close to all of the city's amenities whilst positioned in a peaceful locale, merely 700m to Strathfield station.

- \* Boutique, chic modern apartment
- \* Large living and dining with air conditioning
- \* Light filled entertainers balcony with open outlook

\* 2 spacious bedrooms with built-ins and en-suite in the main

- \* Modern stylish kitchen with stone bench top, gas cook top
- \* Secure complex with lift access, basement car space