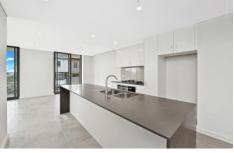

- \* Brand new north facing penthouse apartment
- \* Stunning interiors with premium fittings & finishes
- \* Entertainers' balcony with panoramic views
- \* Gourmet gas kitchen with stone benches
- \* Large master bed with en-suite and private balcony
- \* Internal laundry, ducted air conditioning
- \* Secure complex with basement parking and intercom