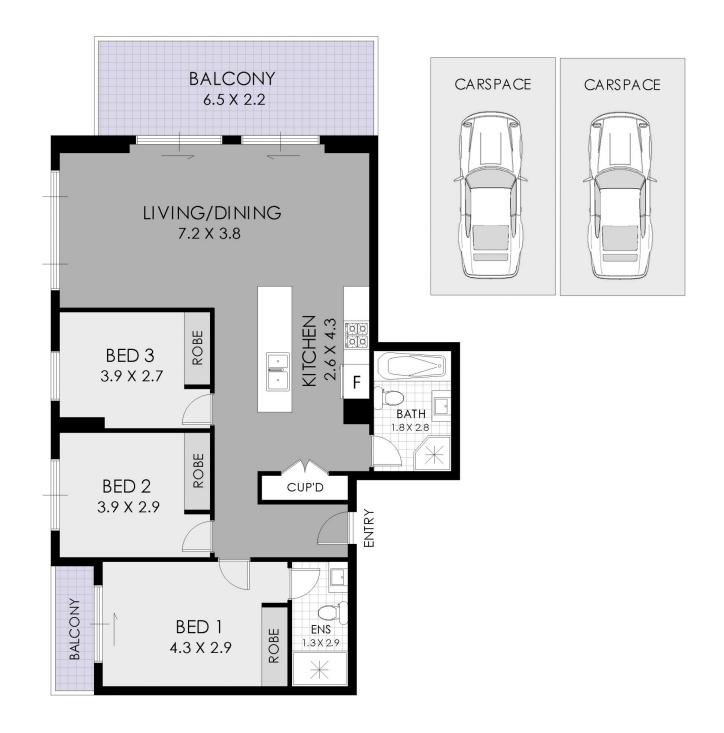

## 901/23-25 Churchill Avenue Strathfield NSW

Ideally placed within a lifestyle location, merely a few steps to Strathfield Plaza, trendy eateries and amenities, this brand new penthouse style apartment, positioned on the top floor of the esteemed HAZJ complex, offering a versatile floor plan with premium appointments and finishes.

- \* Brand new north facing penthouse apartment
- \* Stunning interiors with premium fittings & finishes
- \* Entertainers' balcony with panoramic views
- \* Gourmet gas kitchen with stone benches
- \* Large master bed with en-suite and private balcony
- \* Internal laundry, ducted air conditioning
- \* Secure complex with basement parking and intercom

3 🚐 2 📛 2 🖨

**View**: https://www.strathfieldpartners.com.au/sale/nsw/inner-west/strathfield/residential/apartment/59638

FLOOR PLAN

901/23 Churchill Avenue, Strathfield