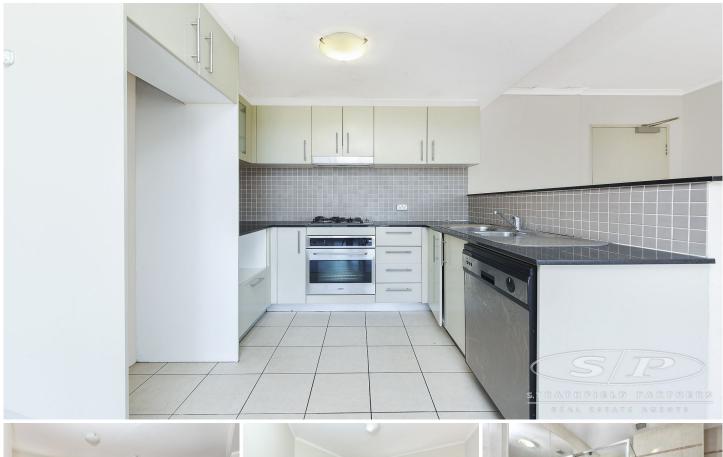

## 74/1-3 Clarence Street Strathfield NSW

Nestled high on level 9, this unit comprises 3 bedrooms, en-suite, built-in wardrobes, fully tiled bathroom with separate shower, modern kitchen with breakfast bar adjoining a bright open plan living area which enjoys glorious natural light and open outlook from the north east facing balcony.

Additional features include gas cooking, dishwasher, internal laundry and dryer, air conditioning and 2 security car spaces.

Located in a cul-de-sac, within walking distance to Strathfield Station, cafes, shops, North Strathfield Fitness First and amenities.