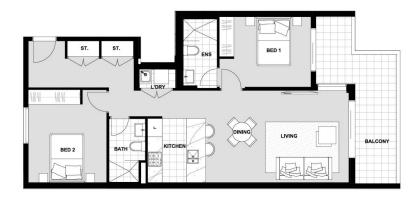

#### 37-39 LOFTUS CRESCENT HOMEBUSH

FLOOR PLANS & AREAS SHOWN ARE INDICATIVE ONLY AND ARE SUBJECT TO COUNCIL APPROVAL & DRAFT STRATA PLANS ISSUED BY A REGISTERED SURVEYOR

| UNIT           | B104 | B204 | B304 |    |
|----------------|------|------|------|----|
| BEDROOM        |      |      |      | 2  |
| BATHS          |      |      |      | 2  |
| INTERNAL AREA  |      |      |      | 76 |
| EXTERNAL AREA  |      |      |      | 13 |
| CAR PARK SPACE |      |      |      | 1  |
| TOTAL AREA     |      |      |      | 89 |