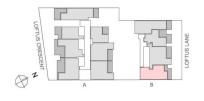

#### HOMEBUSH

FLOOR PLANS & AREAS SHOWN ARE INDICATIVE ONLY AND ARE SUBJECT TO COUNCIL APPROVAL & DRAFT STRATA PLANS ISSUED BY A REGISTERED SURVEYOR

| UNIT                | BG01  | BL101 | BL201 | BL301 |                  |  |
|---------------------|-------|-------|-------|-------|------------------|--|
| BEDROOM             |       |       |       | 2     |                  |  |
| No. OF BATHS        |       |       |       | 2     |                  |  |
| INTERNAL FLOOR AREA |       |       |       | 77    | sqm <sup>2</sup> |  |
| PRIVATE OPEN        | SPACE |       |       | 10    | sqm <sup>2</sup> |  |
| CAR PARK SPA        | CE    |       |       | 1     |                  |  |
| TOTAL AREA          |       |       |       | 97    | m <sup>2</sup>   |  |

#### 37-39 LOFTUS CRESCENT HOMEBUSH

FLOOR PLANS & AREAS SHOWN ARE INDICATIVE ONLY AND ARE SUBJECT TO COUNCIL APPROVAL & DRAFT STRATA PLANS ISSUED BY A REGISTERED SURVEYOR

| UNIT           | B104 | B204 | B304 |    |
|----------------|------|------|------|----|
| BEDROOM        |      |      |      | 2  |
| BATHS          |      |      |      | 2  |
| INTERNAL AREA  |      |      |      | 76 |
| EXTERNAL AREA  |      |      |      | 13 |
| CAR PARK SPACE |      |      |      | 1  |
| TOTAL AREA     |      |      |      | 89 |