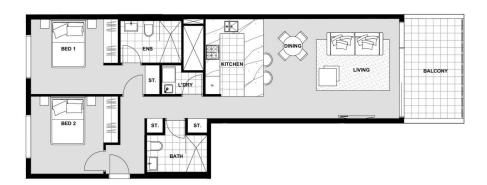

#### HOMEBUSH

FLOOR PLANS & AREAS SHOWN ARE INDICATIVE ONLY AND ARE SUBJECT TO COUNCIL APPROVAL & DRAFT STRATA PLANS ISSUED BY A REGISTERED SURVEYOR

| UNIT                | BG01  | BL101 | BL201 | BL301 |                  |  |
|---------------------|-------|-------|-------|-------|------------------|--|
| BEDROOM             |       |       |       | 2     |                  |  |
| No. OF BATHS        |       |       |       | 2     |                  |  |
| INTERNAL FLOOR AREA |       |       |       | 77    | sqm <sup>2</sup> |  |
| PRIVATE OPEN        | SPACE |       |       | 10    | sqm <sup>2</sup> |  |
| CAR PARK SPA        | CE    |       |       | 1     |                  |  |
| TOTAL AREA          |       |       |       | 97    | m <sup>2</sup>   |  |