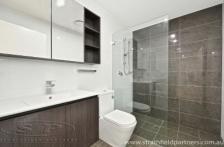

- \* Open plan living areas which spill outside through floor-to-ceiling glass doors
- \* Stylish features of premium finishes in neutral palettes, tiled timber look flooring
- \* Modern fittings and ducted reverse cycle air conditioning
- \* Exemplary kitchens with SMEG appliances and 40mm stone benches, Calacatta splash backs