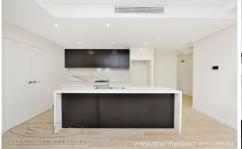

- \* Open plan living areas which spill outside through floor-to-ceiling glass doors
- \* Stylish features of premium finishes in neutral palettes, tiled timber look flooring
- \* Modern fittings and ducted reverse cycle air conditioning
- \* Exemplary kitchens with SMEG appliances and 40mm stone benches, Calacatta splash backs