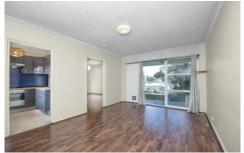

## Featuring:

- \* 1 Wide bedroom with wardrobe
- \* Modern kitchen with electric cooking
- \* Entertainers living area / balcony off lounge
- \* Large bathroom with separate bathtub and shower
- \* Lock up garage
- \* Storage cupboard