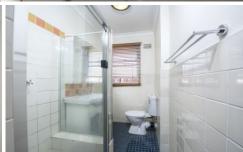

## Featuring:

- \* 1 Wide bedroom with wardrobe
- \* Modern kitchen with electric cooking
- \* Entertainers living area / balcony off lounge
- \* Large bathroom with separate bathtub and shower
- \* Lock up garage
- \* Storage cupboard