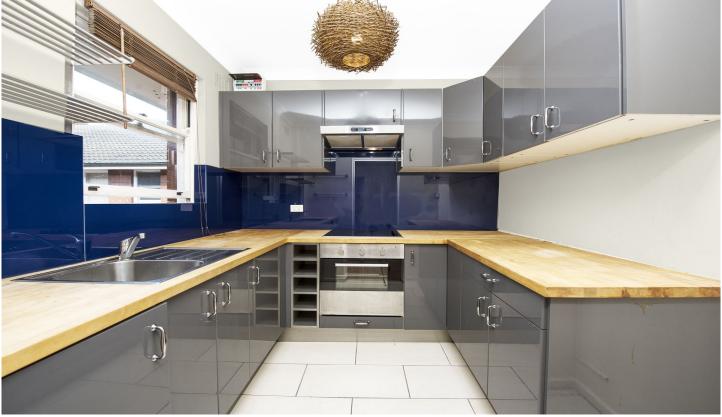

## Featuring:

- \* 1 Wide bedroom with wardrobe
- \* Modern kitchen with electric cooking
- \* Entertainers living area / balcony off lounge
- \* Large bathroom with separate bathtub and shower
- \* Lock up garage
- \* Storage cupboard