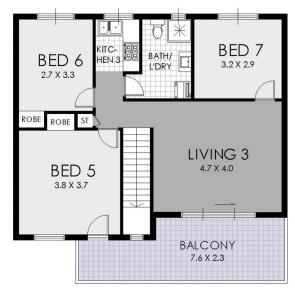

## 3 Beaconsfield Street Silverwater NSW

This versatile family home family home offers seven bedrooms of accommodation configured into two separate residences, providing opportunity for a high yielding income with amazing future potential, only moments to Newington's vibrant village the picturesque Sydney Olympic Park, shops and amenities.

- \* Generous array of accommodation across 2 levels
- \* 6 spacious bedrooms, 2 with en-suites, 1 home office
- \* Stylishly enhanced, modern interiors with timber flooring
- \* Selection of formal and casual living areas
- \* Potential for multiple incomes with separate residences
- \* Ideally located, within easy access to local amenities