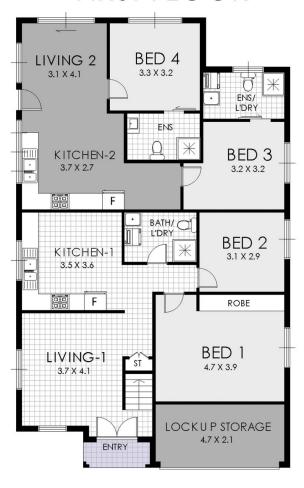

## 3 Beaconsfield Street Silverwater NSW

This versatile family home family home offers seven bedrooms of accommodation configured into two separate residences, providing opportunity for a high yielding income with amazing future potential, only moments to Newington's vibrant village the picturesque Sydney Olympic Park, shops and amenities.

- \* Generous array of accommodation across 2 levels
- \* 6 spacious bedrooms, 2 with en-suites, 1 home office
- \* Stylishly enhanced, modern interiors with timber flooring
- \* Selection of formal and casual living areas
- \* Potential for multiple incomes with separate residences
- \* Ideally located, within easy access to local amenities

## FIRST FLOOR

SITE PLAN

3 Beaconsfield Street, Silverwater