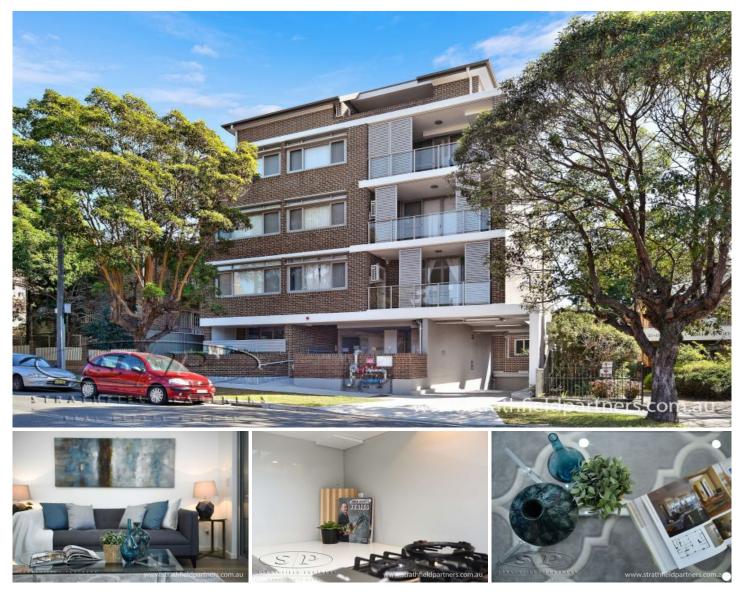

## 6/21 Beresford Road Strathfield NSW

Positioned within a short stroll to all of Strathfield's amenities, this boutique development comprises only 13 units within an easy stroll to Strathfield's bustling hub of amenities, eateries and public transport. Boasting contemporary and flowing interiors, each unit offers an exceptional opportunity for first home buyers and investors alike!

- \* Boutique block in convenient setting
- \* Modern gas kitchens with s/s appliances
- \* Spacious bedrooms with built-in wardrobes
- \* Flowing open floor plans with natural light
- \* Private entertaining balconies/courtyards
- \* Basement parking, security intercom