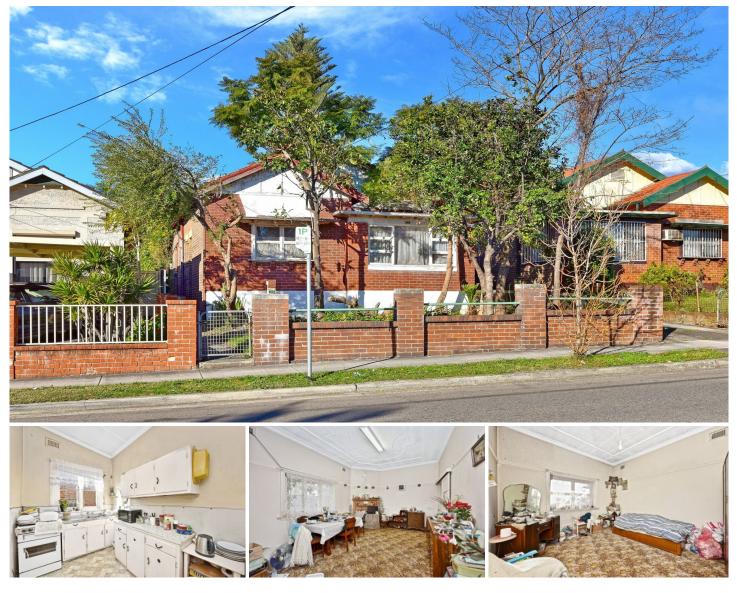

## 24 Shaftesbury Road Burwood NSW

Attention Builders, Renovators and Investors - imagine the possibilities and unearth this hidden gem! Conveniently positioned within 350m to Burwood Westfield, array of eateries, retail and amenities is this original home on approximately 569sqm - suitable for any keen renovators/builder to add value for future re-sell or long term investment.

\* First time offered in 34 years - imagine the possibilities!

\* Renovator's delight - excellent scope for renovation/rebuild stca

\* 3 traditionally spacious bedrooms, 1 with large sunroom

\* Separate lounge and dining areas, original kitchen and bath

\* Generous rear yard with great potential to create an outdoor retreat

\* Centrally located within 350m to Burwood Westfield and