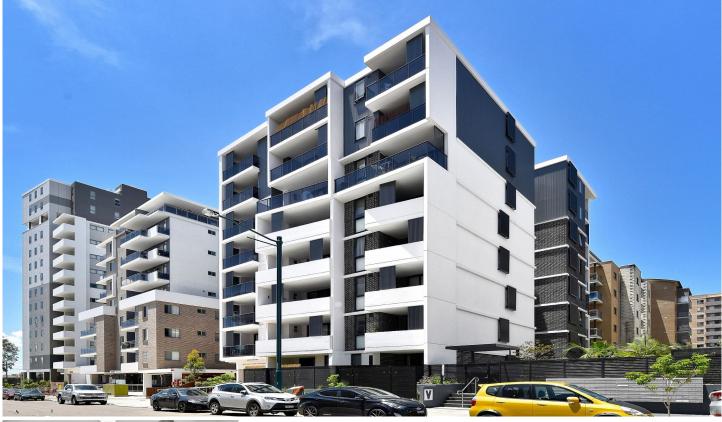

## 44/6-8 George Street Liverpool NSW

Perfectly positioned less than five minutes' walk to Liverpool Westfield and a myriad of local schools, public transport, parks and amenities, this ultra modern VOGUE apartment offers a versatile floorplan with light filled interiors and premium appointments throughout.

- \* Brand new Vogue Apartment (Never been occupied)
- \* Air conditioned living area adjoining balcony
- \* Gourmet gas kitchen with breakfast bar
- \* Concealed laundry, secure intercom, basement parking
- \* Liverpool Westfield 4 minute walk
- \* Liverpool Girls High School 6 minute walk
- \* Liverpool Hospital 8 minute walk
- \* Liverpool Public School 12 minute walk
- \* Liverpool Train Station 13 minute walk