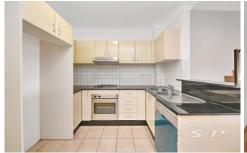

## Important attributes:

- \* 2 Bedroom both with built in wardrobes
- \* 1.5 bathrooms
- \* Contemporary, open floor plan
- \* Modern gas kitchen with euro appliances
- \* Huge entertainers balcony, internal laundry
- \* 1 Bathroom and additional separate toilet
- \* Air conditioning, secure car space