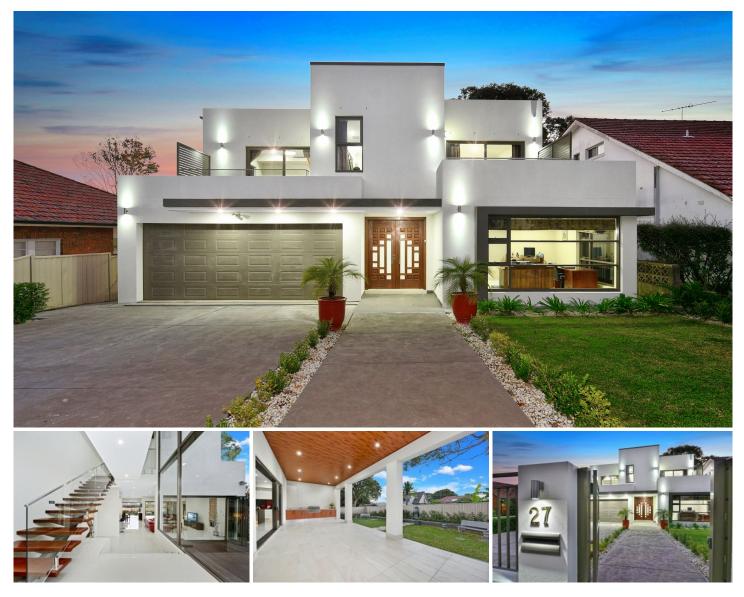

## 27 Myrna Road Strathfield NSW

Master built for luxurious contemporary living across a generous block, this exceptional entertainer offers a clever layout incorporating versatile living areas which can adapt to any growing family needs.

\* Master built two level family home with auto security gates

\* 6 generous bedrooms, 3 with en-suites, upper level beds with walk in robes

\* Adorned with designer chandeliers and euro fittings and finishes

\* European style state of the art ILVE kitchen with self-closing automatic cabinetry

\* Separate butler's kitchen, bar with custom LED lighting and wine storage

\* Soaring high ceilings, ducted air conditioning throughout

\* Feature floating staircase with glass balustrades and