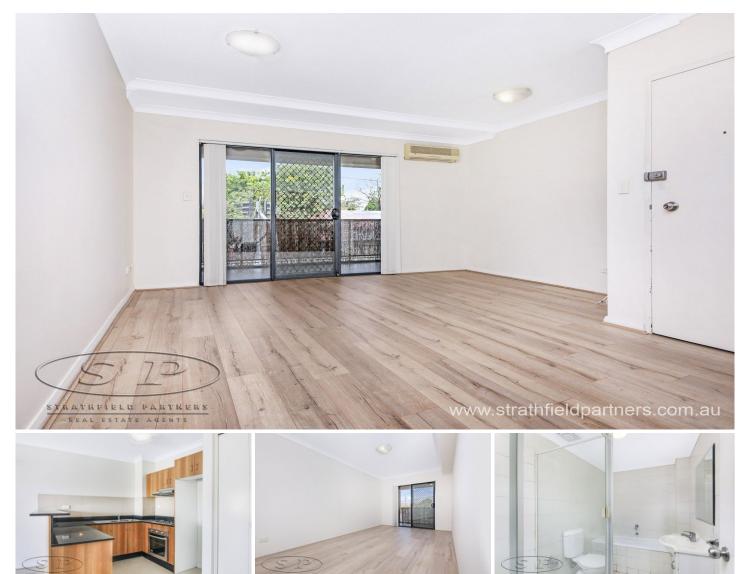

## 21/143 Parramatta Road Concord NSW

Conveniently positioned with direct bus access to Sydney CBD and only 10 minutes walk to the Strathfield train station.

- \* Full brick, boutique style, small complex
- \* Spacious apartment
- \* Built-in wardrobe
- \* Modern kitchen with gas cooking
- \* Open plan living area
- \* Internal laundry
- \* Sunny balcony
- \* Security car space (available from Franklyn St)