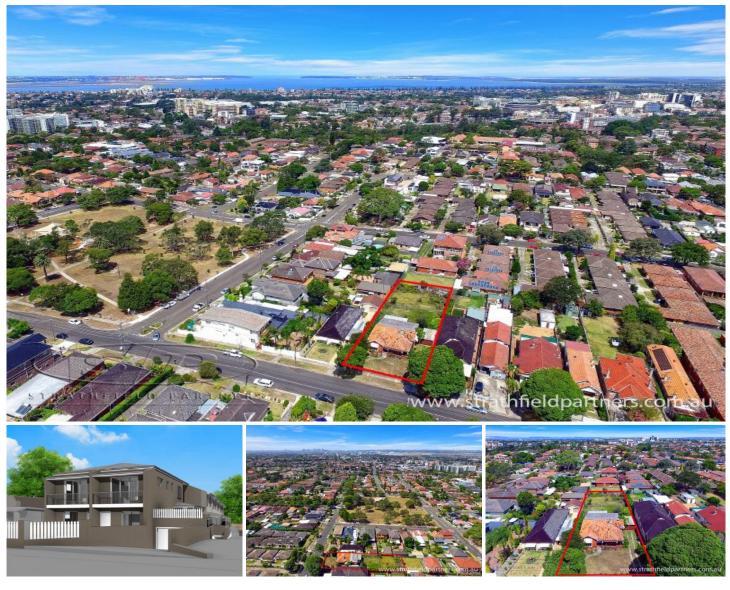

## 1 Caledonian Street Bexley NSW

Perfectly positioned in a quiet street, within easy access to local elite schools, public transport and amenities including Hurstville CBD, Brighton Le Sands beachside and the Sydney CBD is this superb opportunity with DA approved plans for 7 boutique townhouses across 2 levels with 1 basement - ideal for developers and property investors alike.

- \* Development site with DA approval for 7 Townhouses
- \* 4 x 3 bedroom + study t/houses and 3 x 4 bedroom t/houses
- \* Each townhouse with basement parking and storage
- \* Lifestyle location close to all local amenities
- \* Plans available upon request
- \* 74m / 1 minute walk to Seaforth Park
- \* 700m / 9 minute walk to Marist College Kogarah