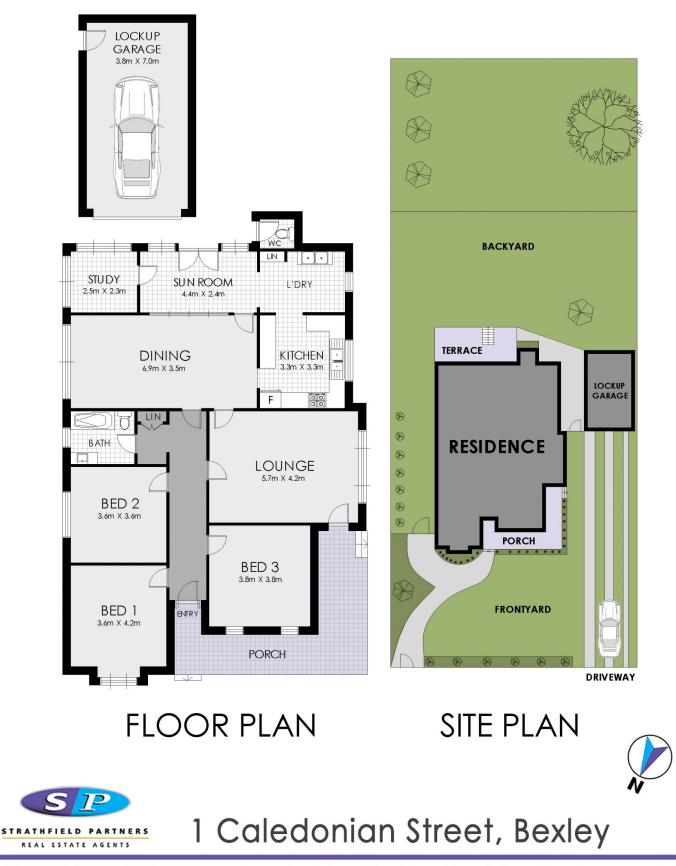

## 24 🛤 14 🏪 14 🖨

View : https://www.strathfieldpartners.com.au/sale/nsw/s t-george/bexley/residential/house/5963946

WARNING: DISCLAIMER This information is not to be relied upon. It is strictly used for marketing and illustration purposes only. All measurements are approximate. Not to scale. No liability accepted. You must rely on your own inquiries and seek advice from your solicitor. Floor plan by cnkplan@cnkplan.com.au/ www.cnkplan.com.au