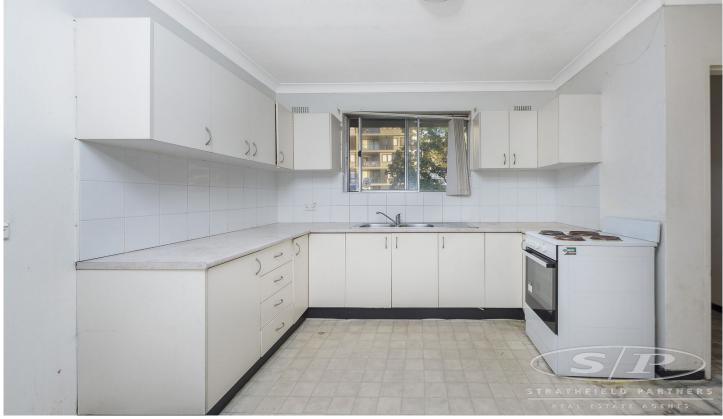

## 11/7 Doodson Avenue Lidcombe NSW

This open plan 2 bedroom unit is conveniently located to shops, school, parks and transport.

- \* Eat-in kitchen
- \* Open plan living area
- \* Double sized bedrooms
- \*Internal laundry