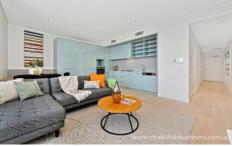

## 703/9-13 Parnell Street Strathfield NSW

Positioned in the iconic, newly constructed 'Centric' complex is this meticulously crafted luxury entertainer boasting North Facing, sun-lit interiors with generous proportions and high ceilings. Enjoy the utmost convenience of Strathfield's bustling array of shops, eateries and amenities less than 100m from your doorstep.

- \* Ultra-modern 'Centric' apartment with premium appointments
- \* Gourmet chefs kitchen with euro appliances ample storage
- \* Spacious, flowing interiors with high ceilings and stylish downlights
- \* Luxury euro bathrooms with floating vanity and chic cabinetry
- \* North facing living area adjoining a sunlit balcony with open outlook