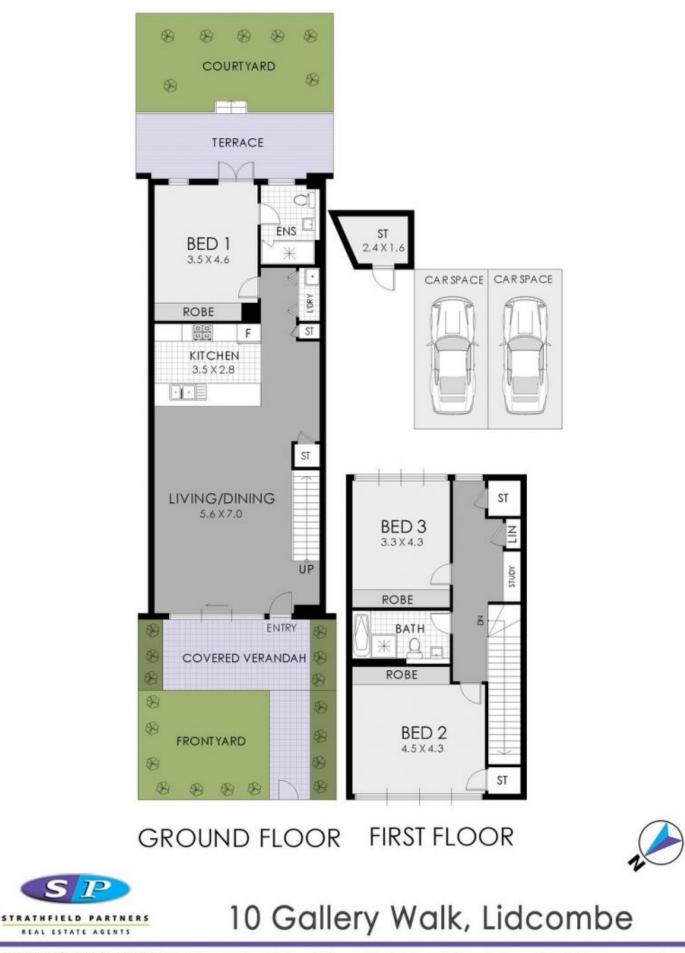

**View** : https://www.strathfieldpartners.com.au/sale/nsw/p

3 🛤 2 🚔 2 🚔

arramatta/lidcombe/residential/house/5963956

WARNING: DISCLAIMER This information is not to be relied upon. It is strictly used for marketing and illustration purposes only. All measurements are approximate. Not to scale. No liability accepted. You must rely on your own inquiries and seek advice from your solicitor. Floor plan by cnkplan@cnkplan.com.au/ www.cnkplan.com.au