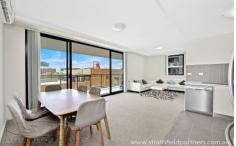

- \* Large open floor plan with high ceilings and air conditioning
- \* Two generous bedrooms with built-in robes
- \* Gourmet gas kitchen with stainless steel appliances
- \* Modern bathroom, internal laundry with toilet
- \* Big balcony provides countless outdoor entertaining options
- \* Secure basement carspace, boutique complex with intercom