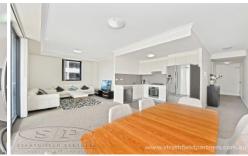

- \* Large open floor plan with high ceilings and air conditioning
- \* Two generous bedrooms with built-in robes
- \* Gourmet gas kitchen with stainless steel appliances
- \* Modern bathroom, internal laundry with toilet
- \* Big balcony provides countless outdoor entertaining options
- \* Secure basement carspace, boutique complex with intercom