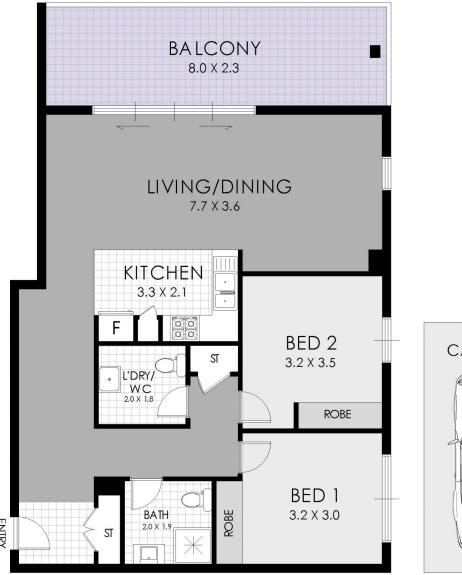

## 74/69A Elizabeth Drive Liverpool NSW

Superbly appointed, you'll enjoy effortless living with all the modern conveniences you could ever need, merely a short stroll to local amenities, retail, transport as well as local schools, parks and leisure options.

- \* Large open floor plan with high ceilings and air conditioning
- \* Two generous bedrooms with built-in robes
- \* Gourmet gas kitchen with stainless steel appliances
- \* Modern bathroom, internal laundry with toilet
- \* Big balcony provides countless outdoor entertaining options
- \* Secure basement carspace, boutique complex with intercom

## 2 📭 1 🖺 1 🗬

**View**: https://www.strathfieldpartners.com.au/sale/nsw/liverpool-fairfield/liverpool/residential/apartment/5963959

FLOOR PLAN

74/69A Elizabeth Drive, Liverpool