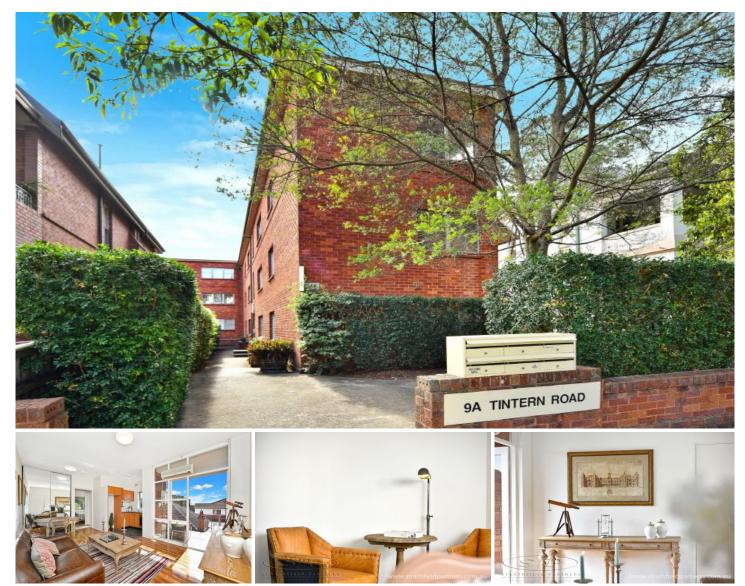

## 11/9A Tintern Road Ashfield NSW

Excellently presented and teeming with natural light, come home to an oversized apartment with high ceilings across a versatile, open floor plan leading to a spacious balcony with open outlook. Ideally placed within a convenient setting, close to local amenities and transport.

- \* Small boutique block in ideal, convenient location
- \* Well-proportioned apartment with high ceilings
- \* Spacious living area with east facing windows
- \* Modern kitchen with gas cooking, original bathroom
- \* Traditionally spacious bedroom with built in robe
- \* Linen cupboard, air conditioning, cross ventilation

## 1 🎮 1 🚔

Price : \$ 480,000

View : https://www.strathfieldpartners.com.au/sale/nsw/i nner-west/ashfield/residential/apartment/596396 0