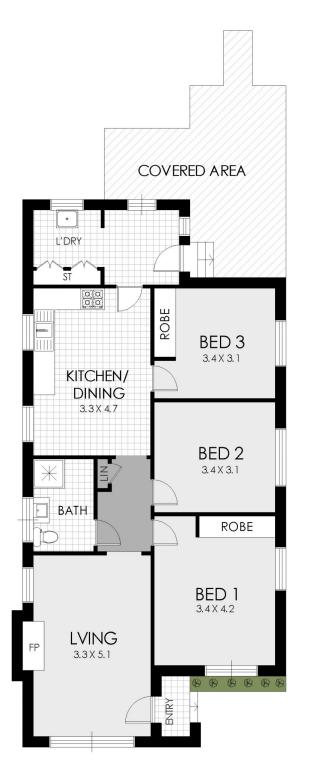

- \* Large family home with versatile floor plan and high ceilings
- \* 3 large bedrooms, separate lounge and dining areas
- \* Neat kitchen and bathroom, large laundry, ample storage
- \* Covered rear alfresco area overlooking spacious rear vard
- \* Excellent scope for renovation or knock down and build to add value

3 📭 1 🖺 1 🗬

**Price** : \$ 1,326,000 **Land Size** : 511 sqm

View: https://www.strathfieldpartners.com.au/sale/

nsw/canterburybankstown/belfield/residentia

I/house/5963961

Vanessa Kim 9704 0009

FLOOR PLAN

SITE PLAN