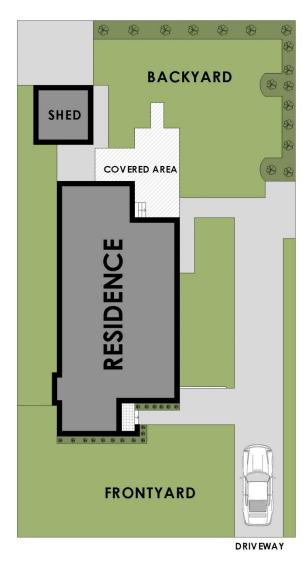

3 📭 1 🖺 1 🗬

**Price** : \$ 1,326,000 **Land Size** : 511 sqm

View: https://www.strathfieldpartners.com.au/sale/

nsw/canterburybankstown/belfield/residentia

I/house/5963961

Vanessa Kim 9704 0009

FLOOR PLAN

SITE PLAN