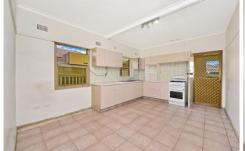

- \* Large family home with versatile floor plan and high ceilings
- \* 3 large bedrooms, separate lounge and dining areas
- \* Neat kitchen and bathroom, large laundry, ample storage
- \* Covered rear alfresco area overlooking spacious rear vard
- \* Excellent scope for renovation or knock down and build to add value