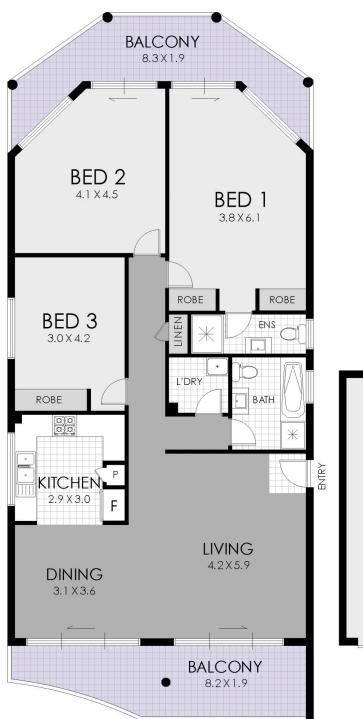

## 8/200 Liverpool Road Enfield NSW

Full of natural light and a welcoming ambiance, this exceptionally presented entertainer boasts expansive proportions across an open floor plan with stunning timber floors, high ceilings and outdoor entertaining spaces to the north and south of the apartment. Positioned in a boutique complex, within a short stroll to public transport, local schools, Henley Park and amenities - be quick for this gem!

- \* Peaceful and private corner allotment
- \* Traditionally spacious interiors with high ceilings
- \* Open plan lounge and dining area with leafy outlook
- \* Modern granite kitchen with gas cooking
- \* 2 huge balconies on the north and south end of the apartment
- \* Flooded with natural light and cross ventilation
- \* Internal laundry, linen cupboard, security intercom
- \* Basement double lock up garage

3 📭 2 🖺 2 😭

View: https://www.strathfieldpartners.com.au/sale/nsw/inner-west/enfield/residential/apartment/5963962

Vanessa Kim 9704 0009

Brandon Li 0450 880 518

FLOOR PLAN

8/200 Liverpool Road, Enfield