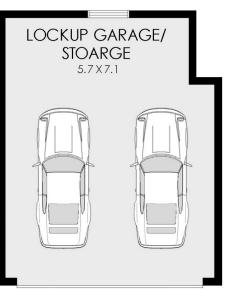

- \* Peaceful and private corner allotment
- \* Traditionally spacious interiors with high ceilings
- \* Open plan lounge and dining area with leafy outlook
- \* Modern granite kitchen with gas cooking
- \* 2 huge balconies on the north and south end of the apartment
- \* Flooded with natural light and cross ventilation
- \* Internal laundry, linen cupboard, security intercom
- \* Basement double lock up garage

3 📭 2 🖺 2 😭

View: https://www.strathfieldpartners.com.au/sale/nsw/inner-west/enfield/residential/apartment/5963962

Vanessa Kim 9704 0009

Brandon Li 0450 880 518

FLOOR PLAN

8/200 Liverpool Road, Enfield