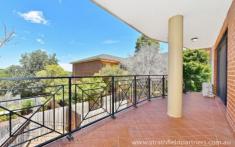

- \* Peaceful and private corner allotment
- \* Traditionally spacious interiors with high ceilings
- \* Open plan lounge and dining area with leafy outlook
- \* Modern granite kitchen with gas cooking
- \* 2 huge balconies on the north and south end of the apartment
- \* Flooded with natural light and cross ventilation
- \* Internal laundry, linen cupboard, security intercom
- \* Basement double lock up garage