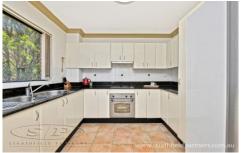

- \* Peaceful and private corner allotment
- \* Traditionally spacious interiors with high ceilings
- \* Open plan lounge and dining area with leafy outlook
- \* Modern granite kitchen with gas cooking
- \* 2 huge balconies on the north and south end of the apartment
- \* Flooded with natural light and cross ventilation
- \* Internal laundry, linen cupboard, security intercom
- \* Basement double lock up garage