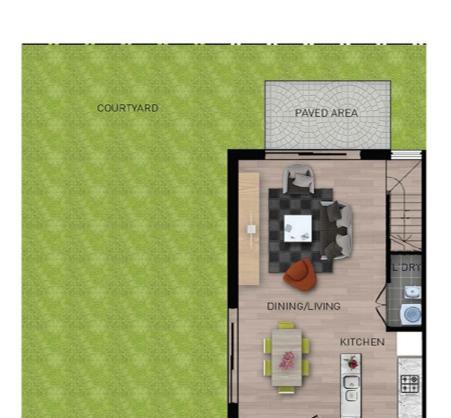

## 12/12-14 Knox Street Belmore NSW

Centrally located in the heart of Belmore within a boutique complex of only 12 homes is this luxury, townhouse style apartment with premium fittings and finishes throughout. Nestled at the rear of the complex ensuring utmost peace and privacy, entertain in style with premium flowing interiors which spill out onto the huge wrap around entertainers' courtyard.

- \* Brand new townhouse style apartment in peaceful setting
- \* Luxury, superior fittings and finishes throughout
- \* Gourmet kitchen with european appliances and breakfast bar
- \* Spacious and flowing open plan living area with air con
- \* Immersed with natural light and ventilation