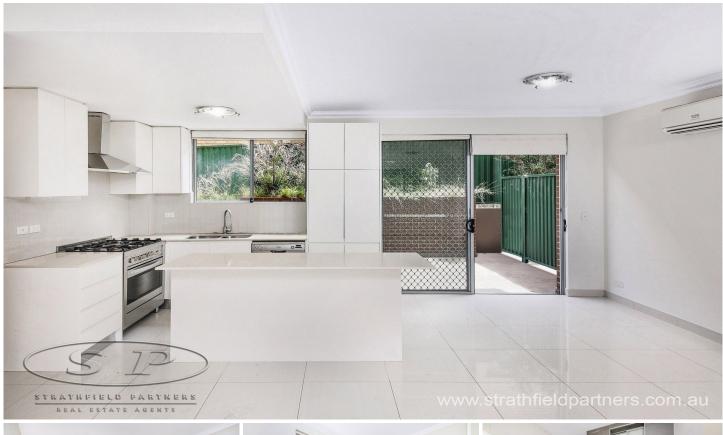

## 3/29 Hampstead Road Homebush West NSW

Designed for the modern lifestyle, this stunning 'as new' apartment places an emphasis on light, fluidity and space. Perfectly positioned in a highly sought after location, this beauty is conveniently located within walking distance of Flemington Station, local schools, childcare centre, markets, restaurants, shops, parks and even a golf course!

Inside you'll find floor to ceiling glass doors that open onto the sunny courtyard, a state-of-the-art kitchen with modern bench tops, gas cooking, Italian appliances, a large open plan living and dining area flowing out to the entertainers courtyard.