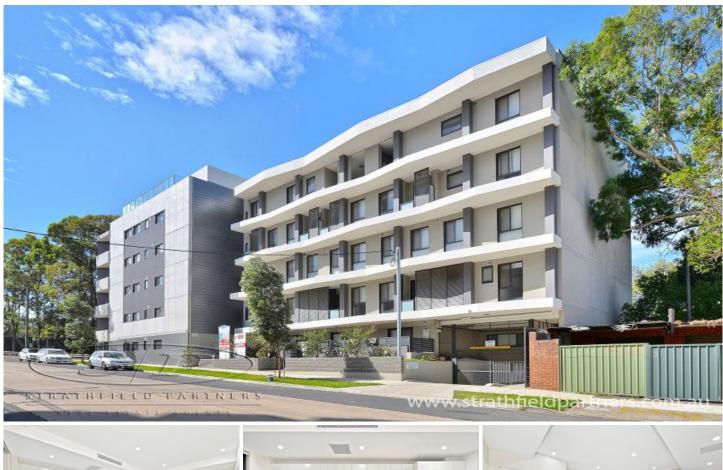

## 6/70-72 Park Road Homebush NSW

Be impressed by this superbly spacious and ultra-modern, cleverly crafted to ensure natural light in each living space, creating bright, warm and inviting interiors. Enjoy the generous proportioned living areas within a fluid, open floor plan with gourmet gas kitchen with s/s appliances, stylish bathrooms and spacious entertainer's balcony with ideal North and East aspect.

- \* Ultra-modern, light filled apartment within an as new, boutique complex
- \* Premium fittings and finishes, abundance of natural light & ventilation
- \* Superb North and East facing entertainer's balcony
- \* Gourmet euro gas kitchen, s/s appliances
- \* Spacious bedrooms, the main with en-suite
- \* Modern tiled bathroom, concealed internal laundry
- Secure basement car space, separate storage