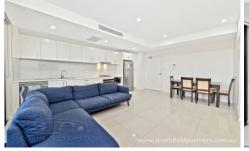

## 6/70-72 Park Road Homebush NSW

Be impressed by this superbly spacious and ultra-modern, cleverly crafted to ensure natural light in each living space, creating bright, warm and inviting interiors. Enjoy the generous proportioned living areas within a fluid, open floor plan with gourmet gas kitchen with s/s appliances, stylish bathrooms and spacious entertainer's balcony with ideal North and East aspect.

- \* Ultra-modern, light filled apartment within an as new, boutique complex
- \* Premium fittings and finishes, abundance of natural light & ventilation
- \* Superb North and East facing entertainer's balcony
- \* Gourmet euro gas kitchen, s/s appliances
- \* Spacious bedrooms, the main with en-suite
- \* Modern tiled bathroom, concealed internal laundry
- Secure basement car space, separate storage