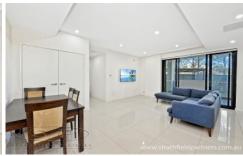

## 6/70-72 Park Road Homebush NSW

Be impressed by this superbly spacious and ultra-modern, cleverly crafted to ensure natural light in each living space, creating bright, warm and inviting interiors. Enjoy the generous proportioned living areas within a fluid, open floor plan with gourmet gas kitchen with s/s appliances, stylish bathrooms and spacious entertainer's balcony with ideal North and East aspect.

- \* Ultra-modern, light filled apartment within an as new, boutique complex
- \* Premium fittings and finishes, abundance of natural light & ventilation
- \* Superb North and East facing entertainer's balcony
- \* Gourmet euro gas kitchen, s/s appliances
- \* Spacious bedrooms, the main with en-suite
- \* Modern tiled bathroom, concealed internal laundry
- Secure basement car space, separate storage