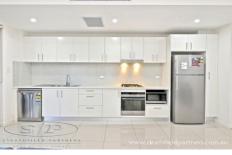

## 6/70-72 Park Road Homebush NSW

Be impressed by this superbly spacious and ultra-modern, cleverly crafted to ensure natural light in each living space, creating bright, warm and inviting interiors. Enjoy the generous proportioned living areas within a fluid, open floor plan with gourmet gas kitchen with s/s appliances, stylish bathrooms and spacious entertainer's balcony with ideal North and East aspect.

- \* Ultra-modern, light filled apartment within an as new, boutique complex
- \* Premium fittings and finishes, abundance of natural light & ventilation
- \* Superb North and East facing entertainer's balcony
- \* Gourmet euro gas kitchen, s/s appliances
- \* Spacious bedrooms, the main with en-suite
- \* Modern tiled bathroom, concealed internal laundry
- Secure basement car space, separate storage