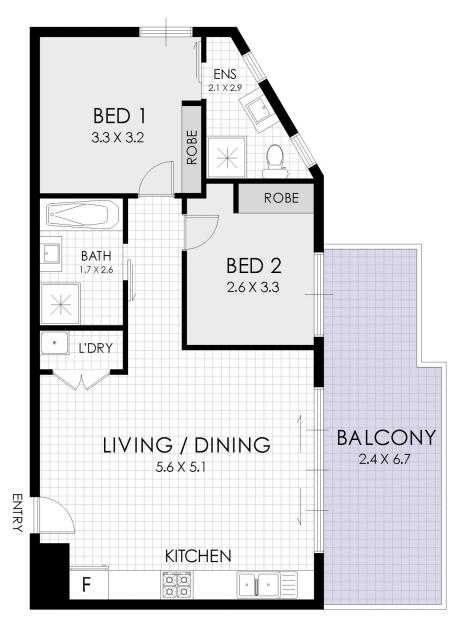

## FLOOR PLAN

6/70 Park Road, Homebush

## 6/70-72 Park Road Homebush NSW

Be impressed by this superbly spacious and ultra-modern, cleverly crafted to ensure natural light in each living space, creating bright, warm and inviting interiors. Enjoy the generous proportioned living areas within a fluid, open floor plan with gourmet gas kitchen with s/s appliances, stylish bathrooms and spacious entertainer's balcony with ideal North and East aspect.

- \* Ultra-modern, light filled apartment within an as new, boutique complex
- \* Premium fittings and finishes, abundance of natural light & ventilation
- \* Superb North and East facing entertainer's balcony
- \* Gourmet euro gas kitchen, s/s appliances
- \* Spacious bedrooms, the main with en-suite
- \* Modern tiled bathroom, concealed internal laundry
- Secure basement car space, separate storage