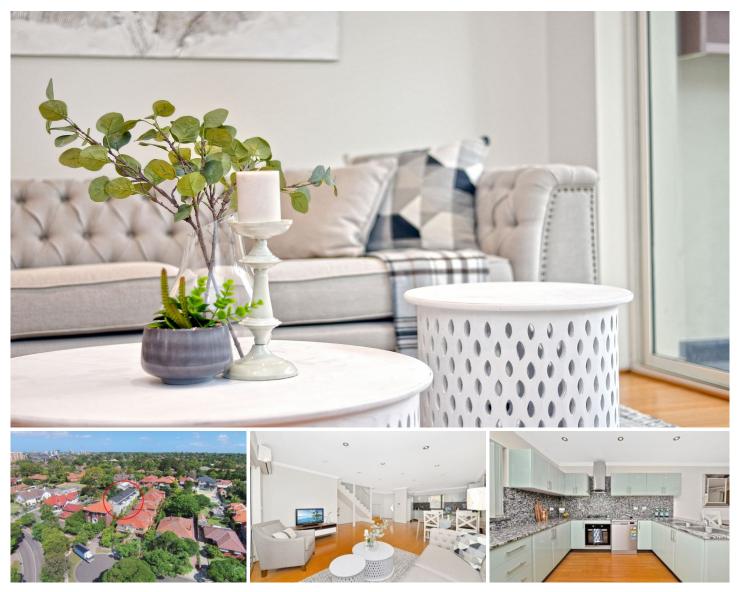

## 2/44 Beresford Road Strathfield NSW

Located in a peaceful and private location yet within easy access to all of Strathfield's bustling array of amenities is this modern tri level townhouse with an abundance of accommodation and ideal north and north east aspect ensuring sunlit interiors.

- \* Strathfields secret townhome, convenient yet secluded
- \* Huge and quality family kitchen, stone benchtops, gas cooking
- \* Boutique complex of only 7, full brick construction
- \* Private north/north east facing balcony off bedroom 2
- \* Basement lock up garage with storage space

Lifestyle location within short walking distance to both Strathfield and Homebush train station & shops, local schools, parks and amenities.