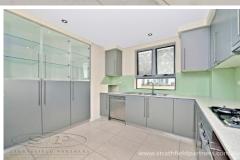

- \* Generous 191sqm penthouse style apartment
- \* Modern kitchen with custom cabinetry and gas cooking
- \* Tiled living spaces with bonus study room
- \* Two modern bathrooms, internal laundry
- \* Walk to Strathfield Station, local eateries & retail