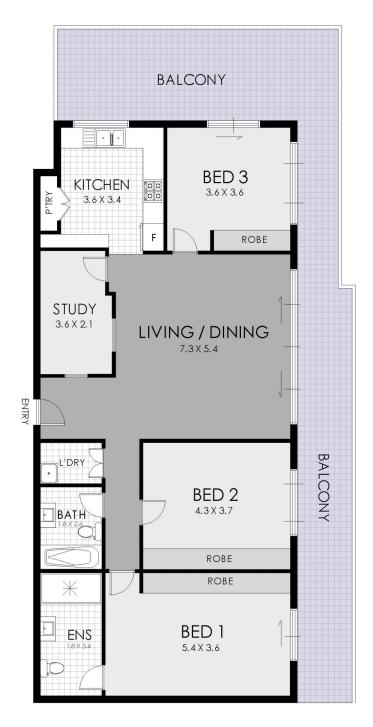

## 39/1-3 Hilts Road Strathfield NSW

So desirable and conveniently close to the Strathfield CBD, this modern penthouse style apartment offers quality interiors with huge wrap around terrace across the North to Eastern wing of the home. Presenting an exceptional investment opportunity or luxurious family home with a total size of 191sqm within an ideal, sought after location.

- \* Generous 191sqm penthouse style apartment
- \* Modern kitchen with custom cabinetry and gas cooking
- \* Tiled living spaces with bonus study room
- \* Two modern bathrooms, internal laundry
- \* Walk to Strathfield Station, local eateries & retail

3 📭 2 🖺 1 😭

**Price**: \$ 930,000

View: https://www.strathfieldpartners.com.au/sale/nsw/i

nner-west/strathfield/residential/apartment/59639

81

FLOOR PLAN

39/1 Hilts Road, Strathfield

WARNING: DISCLAIMER This information is not to be relied upon. It is strictly used for marketing and illustration purposes only. All measurements are approximate. Not to scale. No liability accepted. You must rely on your own inquiries and seek advice from your solicitor.