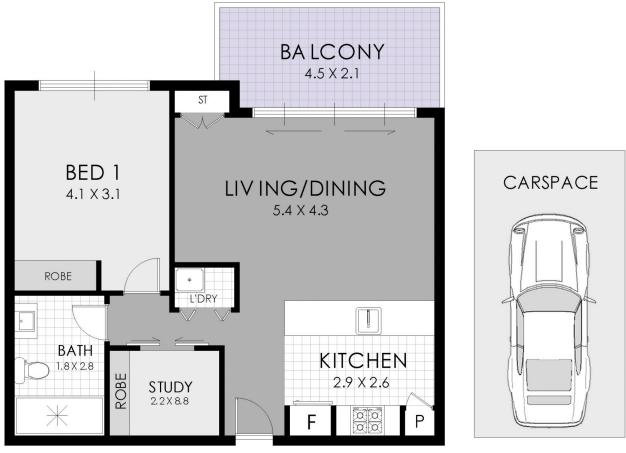

## FLOOR PLAN

## 208/58 Peninsula Drive, Breakfast Point

WARNING: DISCLAIMER This information is not to be relied upon. It is strictly used for marketing and illustration purposes only. All measurements are approximate. Not to scale. No liability accepted. You must rely on your own inquiries and seek advice from your solicitor. Floor plan by cnkplan@cnkplan.com.au/ www.cnkplan.com.au