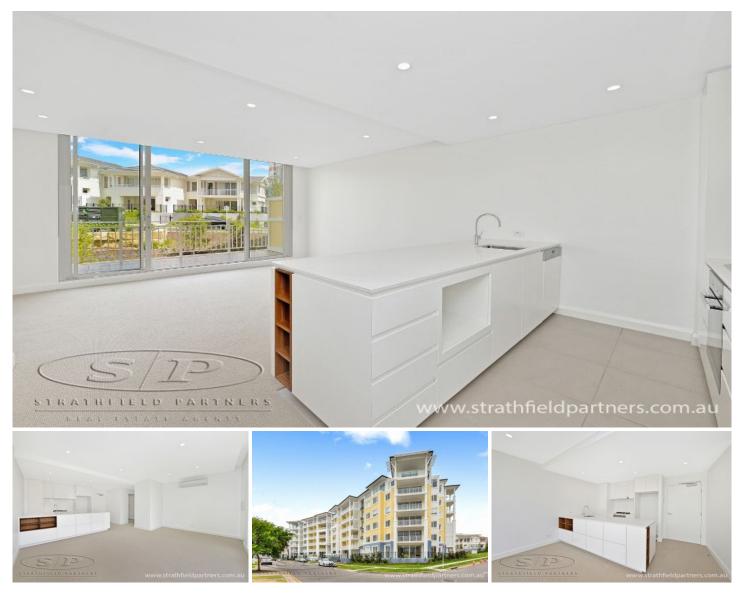

## 208/58 Peninsula Drive Breakfast Point NSW

Nestled in the prestigious Breakfast Point precinct, this stunning apartment is positioned within a boutique complex with a versatile, open floor plan complimented with natural light and premium appointments. Come home to quality with this immaculately appointed residence plus the added resort style facilities including outdoor lap pool, tennis court, gym, sauna and country club.

- \* Superbly appointed 1 bedroom plus study apartment
- \* Luxurious kitchen with custom breakfast bar
- \* Fluid floor plan with an abundance of natural light
- \* Ultra-modern euro style bathroom, internal laundry
- \* Spacious balcony with open, elevated views
- \* Air conditioning, basement car space, security intercom