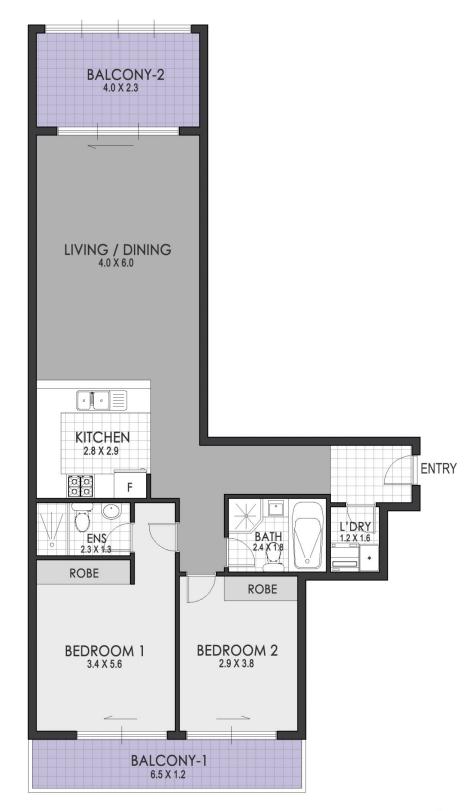

- \* Excellent cross ventilation, balconies on north & south wing
- \* Deep open plan living area adjoining the modern kitchen
- \* Two large bedrooms with access to deep balcony
- \* Main with en-suite, tiled main bathroom, int laundry
- \* Secure complex, lift access, basement parking
- \* Within the Homebush Boys High School catchment area.

2 🗀 2 🔓 1 😭

**View**: https://www.strathfieldpartners.com.au/sale/nsw/inner-west/homebush/residential/apartment/5963983

FLOOR PLAN

STRATHFIELD PARTNERS 12/146-152 Parramatta Road, Homebush