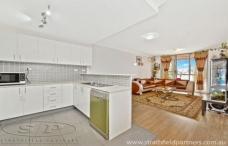

## 12/146 Parramatta Road Homebush NSW

Nestled high with leafy views, this gorgeous apartment offers light filled living spaces, combined with premium inclusions to create the ideal cosmopolitan lifestyle. Sit back and enjoy the view or discover a private world with enviable open plan living and modern fittings and finishes throughout. This home is ideally placed only a short stroll to the cafes, restaurants and great lifestyle options at the popular Bakehouse Quarter.

- \* Excellent cross ventilation, balconies on north & south wing
- \* Deep open plan living area adjoining the modern kitchen
- \* Two large bedrooms with access to deep balcony
- \* Main with en-suite, tiled main bathroom, int laundry
- \* Secure complex, lift access, basement parking
- \* Within the Homebush Boys High School catchment area.