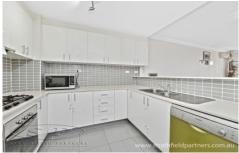

## 12/146 Parramatta Road Homebush NSW

Nestled high with leafy views, this gorgeous apartment offers light filled living spaces, combined with premium inclusions to create the ideal cosmopolitan lifestyle. Sit back and enjoy the view or discover a private world with enviable open plan living and modern fittings and finishes throughout. This home is ideally placed only a short stroll to the cafes, restaurants and great lifestyle options at the popular Bakehouse Quarter.

- \* Excellent cross ventilation, balconies on north & south wing
- \* Deep open plan living area adjoining the modern kitchen
- \* Two large bedrooms with access to deep balcony
- \* Main with en-suite, tiled main bathroom, int laundry
- \* Secure complex, lift access, basement parking
- \* Within the Homebush Boys High School catchment area.