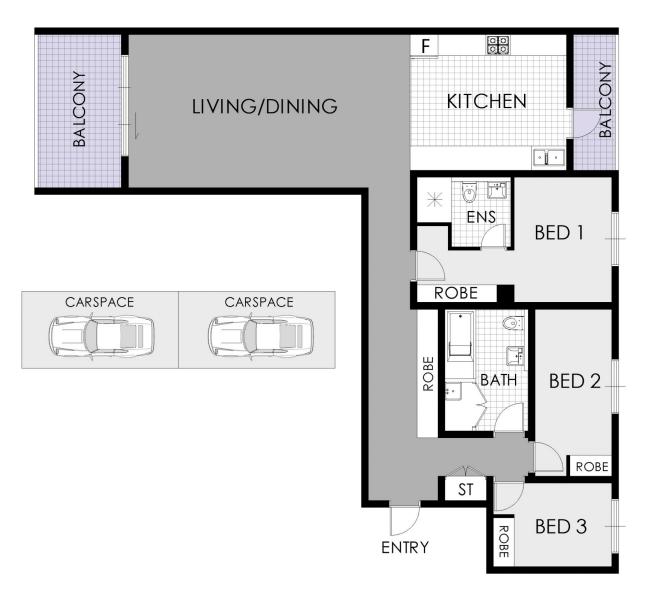

4508/57-59 Queen Street Auburn NSW

Nestled in the heart of Auburn with public transport, cafes, restaurants, shops and amenities at your doorstep, this modern apartment sits high with district views views, quality fittings and finishes, natural light and ventilation.

- \* 3 generous bedrooms, en-suite in the main, built-in wardrobes
- \* Open plan lounge and dining with air conditioning
- \* Beautiful kitchen equipped with gas cooking
- \* Fully tiled spacious main bathroom, internal laundry

3 🚑 2 🚔 2 🗬

**View**: https://www.strathfieldpartners.com.au/sale/nsw/p arramatta/auburn/residential/apartment/5963986

Chelsea Wang 0433 332 565

FLOOR PLAN

4508/57-59 Queen, Street, Auburn