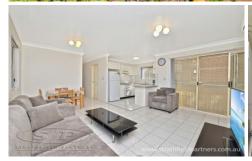

## 8/10-12 Kitchener Avenue Regents Park NSW

Tucked away in a tranquil position, in a well maintained security block with a generous 100sqm on title, this ideal entertainer boasts spacious proportions across a large open floor plan with modern timber floors and high ceilings and north facing balcony with leafy outlook.

- \* Impeccably presented boutique full brick apartment
- \* Modern gas kitchen with stone breakfast bar
- \* Spacious combined lounge and dining area
- \* Double sized bedrooms with built in robes & windows
- \* North facing balcony with leafy outlook
- \* Flooded with natural light, it will surely tick all the boxes
- \* Double remote controlled garage
- \* Convenient setting within easy access to amenities