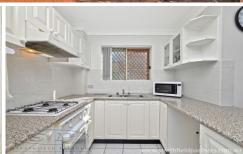

- \* Impeccably presented boutique full brick apartment
- \* Modern gas kitchen with stone breakfast bar
- \* Spacious combined lounge and dining area
- \* Double sized bedrooms with built in robes & windows
- \* North facing balcony with leafy outlook
- \* Flooded with natural light, it will surely tick all the boxes
- \* Double remote controlled garage
- \* Convenient setting within easy access to amenities