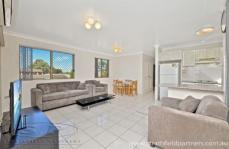

## 8/10-12 Kitchener Avenue Regents Park NSW

Tucked away in a tranquil position, in a well maintained security block with a generous 100sqm on title, this ideal entertainer boasts spacious proportions across a large open floor plan with modern timber floors and high ceilings and north facing balcony with leafy outlook.

- \* Impeccably presented boutique full brick apartment
- \* Modern gas kitchen with stone breakfast bar
- \* Spacious combined lounge and dining area
- \* Double sized bedrooms with built in robes & windows
- \* North facing balcony with leafy outlook
- \* Flooded with natural light, it will surely tick all the boxes
- \* Double remote controlled garage
- \* Convenient setting within easy access to amenities