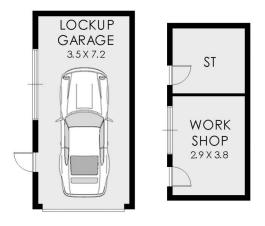

- \* Ideally presented family entertainer with landscaped gardens
- \* Four generous bedrooms, three with built-in robes
- \* Large family sized kitchen with breakfast bar and ample storage
- \* Separate lounge and dining areas with stylish downlights
- \* Air conditioning, large internal laundry, ample storage
- \* Tiled outdoor area, sparkling in ground pool, workshop/rumpus room
- \* Car port, lock up garage

## 4 🗀 2 🔓 3 🖨

**Price**: \$ 940,000

View: https://www.strathfieldpartners.com.au/sale/nsw/

canterburybankstown/greenacre/residential/hous

e/5963989

Vanessa Kim 9704 0009

FLOOR PLAN

SITE PLAN