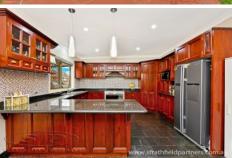

- \* Ideally presented family entertainer with landscaped gardens
- \* Four generous bedrooms, three with built-in robes
- \* Large family sized kitchen with breakfast bar and ample storage
- \* Separate lounge and dining areas with stylish downlights
- \* Air conditioning, large internal laundry, ample storage
- \* Tiled outdoor area, sparkling in ground pool, workshop/rumpus room
- \* Car port, lock up garage