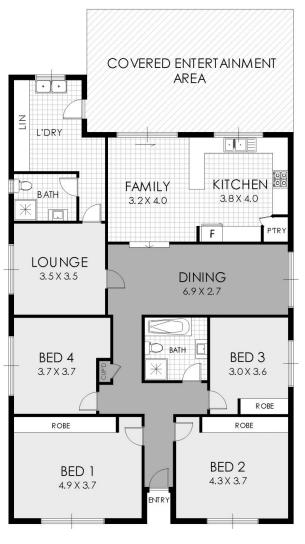

- \* Ideally presented family entertainer with landscaped gardens
- \* Four generous bedrooms, three with built-in robes
- \* Large family sized kitchen with breakfast bar and ample storage
- \* Separate lounge and dining areas with stylish downlights
- \* Air conditioning, large internal laundry, ample storage
- \* Tiled outdoor area, sparkling in ground pool, workshop/rumpus room
- \* Car port, lock up garage

## 4 🗀 2 🔓 3 🖨

**Price**: \$ 940,000

View: https://www.strathfieldpartners.com.au/sale/nsw/

canterburybankstown/greenacre/residential/hous

e/5963989

Vanessa Kim 9704 0009

FLOOR PLAN

SITE PLAN