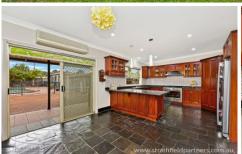

- \* Ideally presented family entertainer with landscaped gardens
- \* Four generous bedrooms, three with built-in robes
- \* Large family sized kitchen with breakfast bar and ample storage
- \* Separate lounge and dining areas with stylish downlights
- \* Air conditioning, large internal laundry, ample storage
- \* Tiled outdoor area, sparkling in ground pool, workshop/rumpus room
- \* Car port, lock up garage