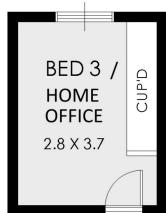

- \* Fantastic convenience, shops and station at your doorstep
- \* Low maintenance boutique block of 10 apartments
- \* 2 spacious bedrooms, one with built-in robe
- \* Separate ground floor 3rd bedroom with built-in/potential home office
- \* Large family sized kitchen with ample storage
- \* Deep and bright lounge space extends to east facing balcony
- \* Internal laundry, neat bathroom with full size bath
- \* Lock up garage

## FLOOR PLAN

7/48 Burlington Road, Homebush

WARNING: DISCLAIMER This information is not to be relied upon. It is strictly used for marketing and illustration purposes only. All measurements are approximate. Not to scale. No liability accepted. You must rely on your own inquiries and seek advice from your solicitor.