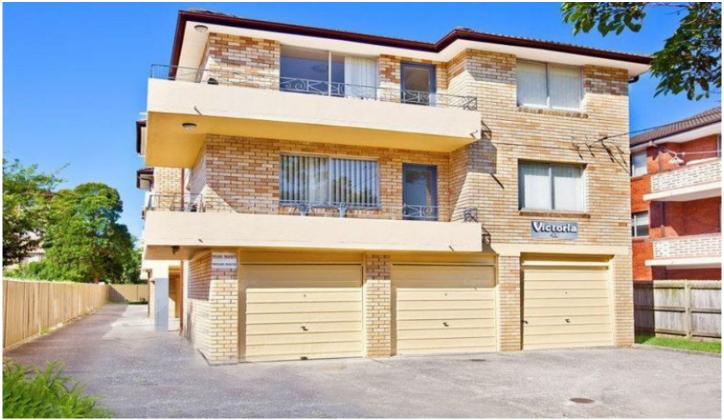

## 7/48 Burlington Road Homebush NSW

Nestled securely on the first floor within a boutique, secure complex is this traditionally spacious, east facing apartment with versatile open floor plan offering excellent scope to renovate or rejuvenate into a dream retreat.

- \* Fantastic convenience, shops and station at your doorstep
- \* Low maintenance boutique block of 10 apartments
- \* 2 spacious bedrooms, one with built-in robe
- \* Separate ground floor 3rd bedroom with built-in/potential home office
- \* Large family sized kitchen with ample storage
- \* Deep and bright lounge space extends to east facing balcony
- \* Internal laundry, neat bathroom with full size bath
- \* Lock up garage