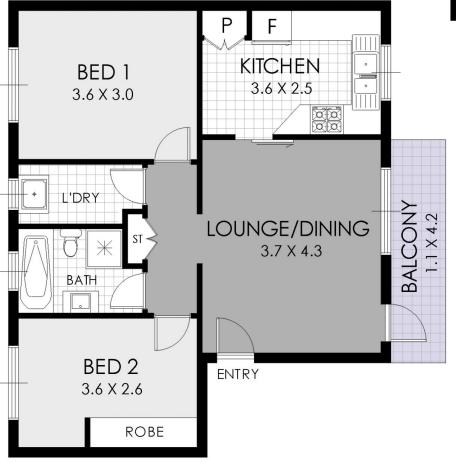

- \* Fantastic convenience, shops and station at your doorstep
- \* Low maintenance boutique block of 10 apartments
- \* 2 spacious bedrooms, one with built-in robe
- \* Separate ground floor 3rd bedroom with built-in/potential home office
- \* Large family sized kitchen with ample storage
- \* Deep and bright lounge space extends to east facing balcony
- \* Internal laundry, neat bathroom with full size bath
- \* Lock up garage

## FLOOR PLAN

7/48 Burlington Road, Homebush

WARNING: DISCLAIMER This information is not to be relied upon. It is strictly used for marketing and illustration purposes only. All measurements are approximate. Not to scale. No liability accepted. You must rely on your own inquiries and seek advice from your solicitor.