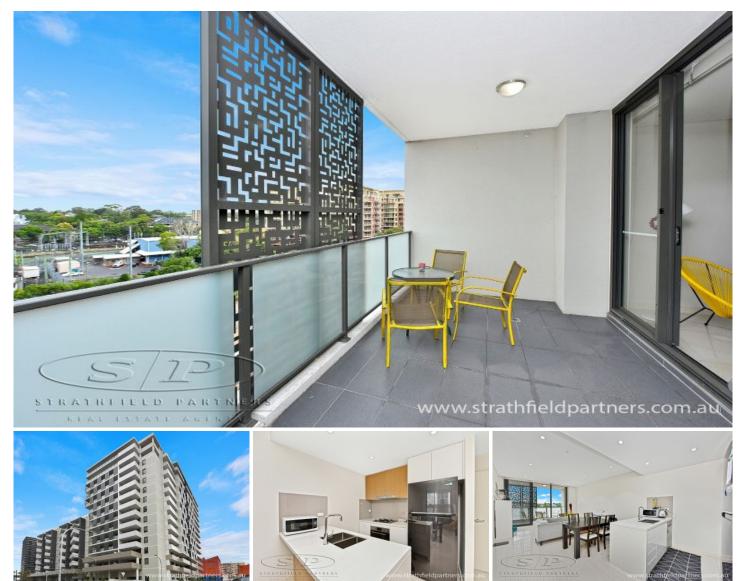

## 629/4 Nipper Street Homebush NSW

This as new two bedroom apartment offers an ideal opportunity for first home buyers and investors alike ideally located within walking distance to Homebush Station and array of amentiies, North Strathfield Bakehouse Entertainment Quarter and surrounds.

- \* As new, ultra modern two bedroom apartment
- \* Open plan living and dining area adjoining spacious baclony
- \* Gourmet gas kitchen with quality stone bench-top
- \* Generous bedrooms with built in wardrobes
- \* Modern bathroom, internal laundry, split system air con
- \* Underground security car park and storage cage
- \* 5 mins walk distance to Homebush Train Station
- \* Close to local schools, shops and other amenities