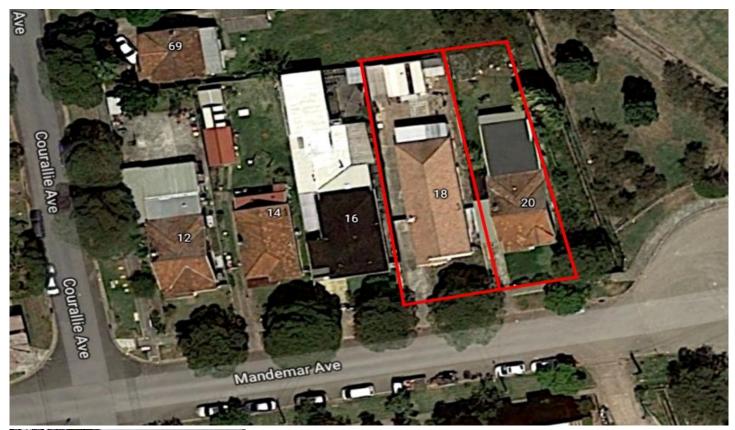

## 18 & 20 Mandemar Avenue Homebush West NSW

Located at the end of a quiet street with multiple apartment buildings is this development site offering:

- \* 2 Houses for sale in one line
- \* Fantastic corner block with 955m2
- \* Zoning R3
- \* Development potential