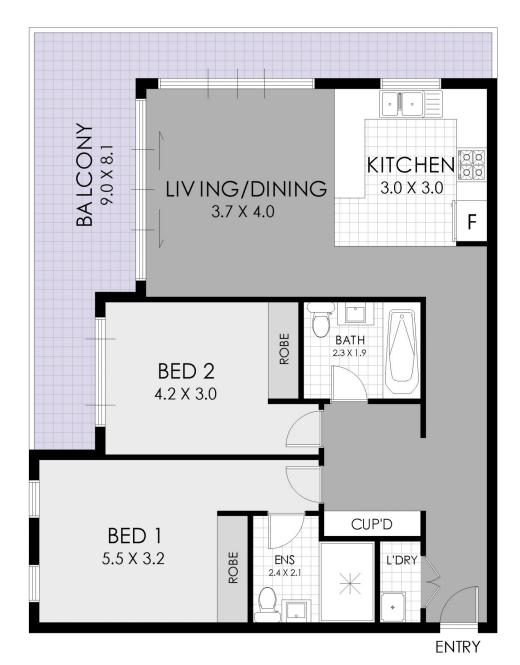

## 59/40-50 Union Road Penrith NSW

Ideally placed within a boutique complex, this home is an excellent for first home buyers and investors offering light filled living spaces across a spacious floorplan. Come and appreciate the quality build, combined with convenience being within a short stroll to Penrith's local retail, shops and amenities.

- \* Ideal location, walk to local amenities
- \* Modern kitchen and gas cooking and breakfast bar
- \* Spacious bedrooms with built-in robes, main with en-suite
- \* Bright, open plan living area with air conditioning
- \* Secure basement car space, intercom

## 2 🕒 2 🔓 1 🗬

**View :** https://www.strathfieldpartners.com.au/sale/nsw/ western-sydney/penrith/residential/apartment/596 3995





## FLOOR PLAN





59/40 Union Road, Penrith