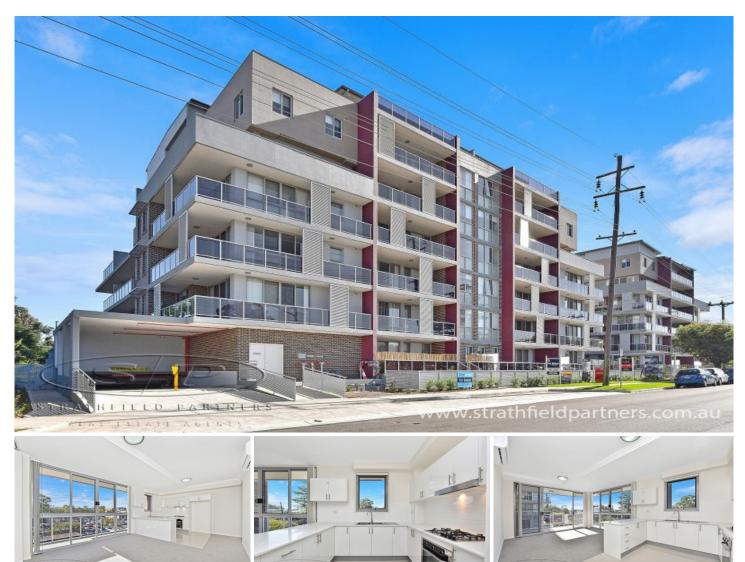

## 59/40-50 Union Road Penrith NSW

Ideally placed within a boutique complex, this home is an excellent for first home buyers and investors offering light filled living spaces across a spacious floorplan. Come and appreciate the quality build, combined with convenience being within a short stroll to Penrith's local retail, shops and amenities.

- \* Ideal location, walk to local amenities
- \* Modern kitchen and gas cooking and breakfast bar
- \* Spacious bedrooms with built-in robes, main with en-suite
- \* Bright, open plan living area with air conditioning
- \* Secure basement car space, intercom