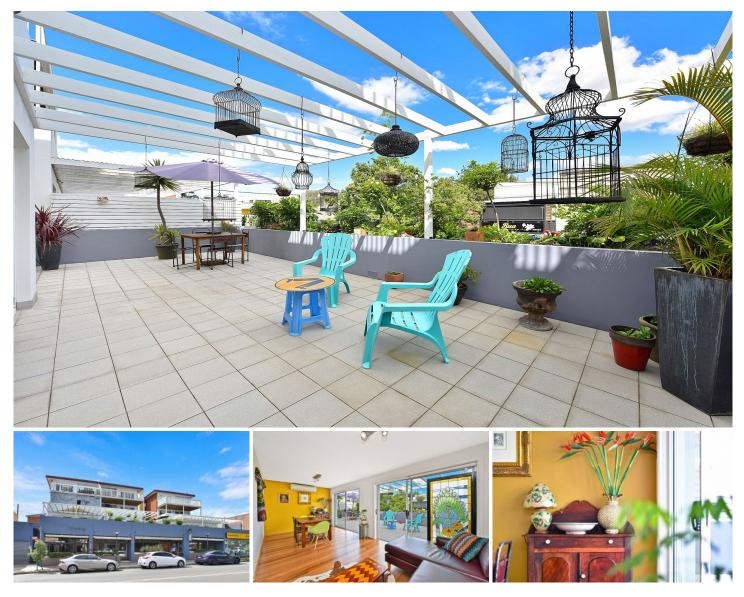

## 1/139 Marion Street Leichhardt NSW

Located only a leisurely walk from the buzz of Leichhardt's Norton Street, an address for those who love to live a relaxed cosmopolitan lifestyle is this unique apartment with a unique 60+sqm ensuring peaceful area and district views with an uplifting sense of space, light and privacy.

- \* Light filled open plan layout with natural light
- \* L shaped lounge and dining area with timber floors
- \* Modern chefs kitchen with stainless steel appliances
- \* Modern bathroom, cleverly integrated laundry
- \* Car space and storage