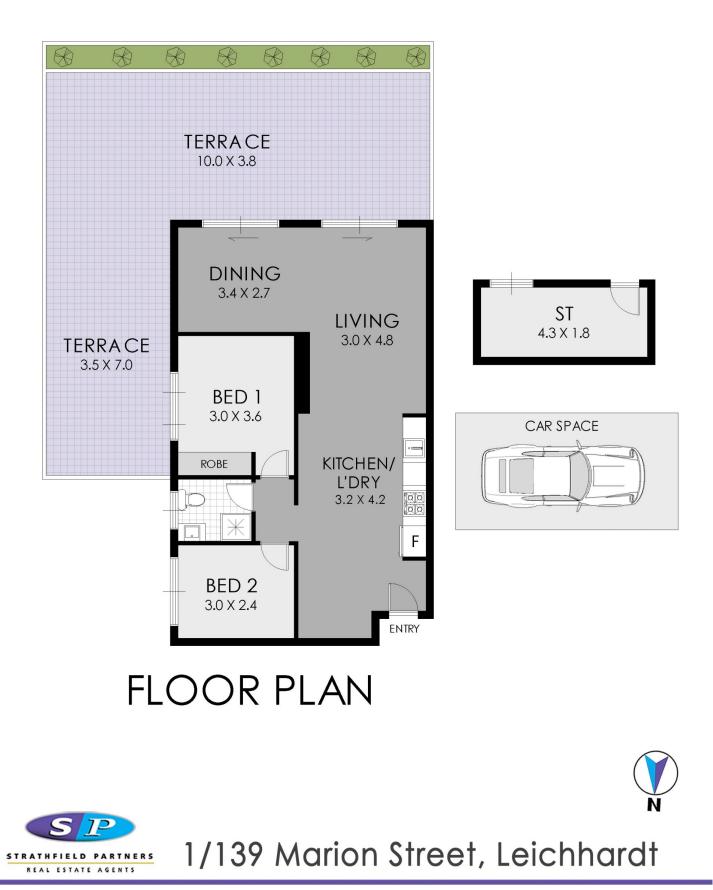

## 1/139 Marion Street Leichhardt NSW

Located only a leisurely walk from the buzz of Leichhardt's Norton Street, an address for those who love to live a relaxed cosmopolitan lifestyle is this unique apartment with a unique 60+sqm ensuring peaceful area and district views with an uplifting sense of space, light and privacy.

- \* Light filled open plan layout with natural light
- \* L shaped lounge and dining area with timber floors
- \* Modern chefs kitchen with stainless steel appliances
- \* Modern bathroom, cleverly integrated laundry
- \* Car space and storage