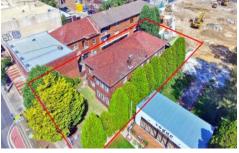

- \* Exceptional investment and future development potential stca
- \* Zoning: B4 Mixed Use, FSR: V-3.00, HOB: O-16m
- \* 2 level, full brick residential building in premium location
- \* Traditionally spacious units with high ceilings
- \* 2 x 2 bedroom and 2 x 3 bedroom + sunroom units

## 10 🕮 4 🖺 5 🗬

Land Size: 688696 sqm

View : https://www.strathfieldpartners.com.au/sale/

nsw/inner-west/homebush/residential/block-

of-units/5963998

FLOOR PLAN

4/31 The Crescent, Homebush

FLOOR PLAN