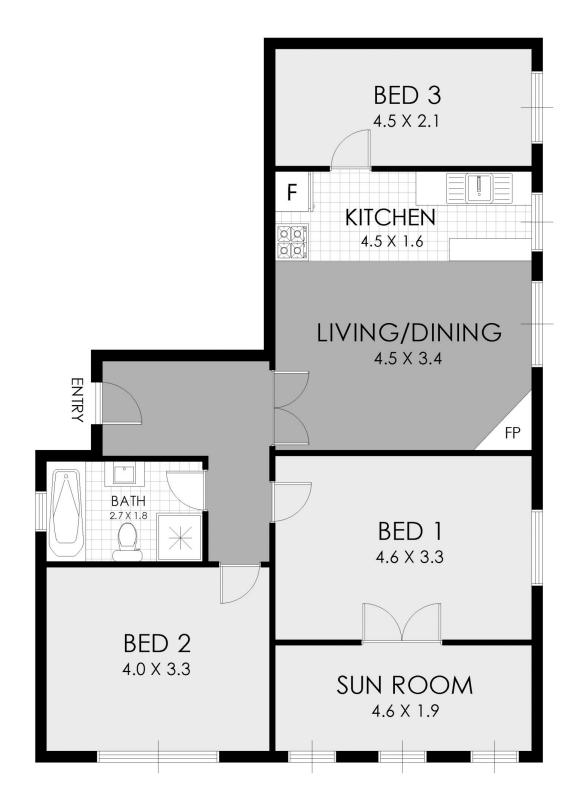

## 10 🕮 4 🖺 5 🗬

Land Size: 688696 sqm

View : https://www.strathfieldpartners.com.au/sale/

nsw/inner-west/homebush/residential/block-

of-units/5963998

FLOOR PLAN

4/31 The Crescent, Homebush

FLOOR PLAN