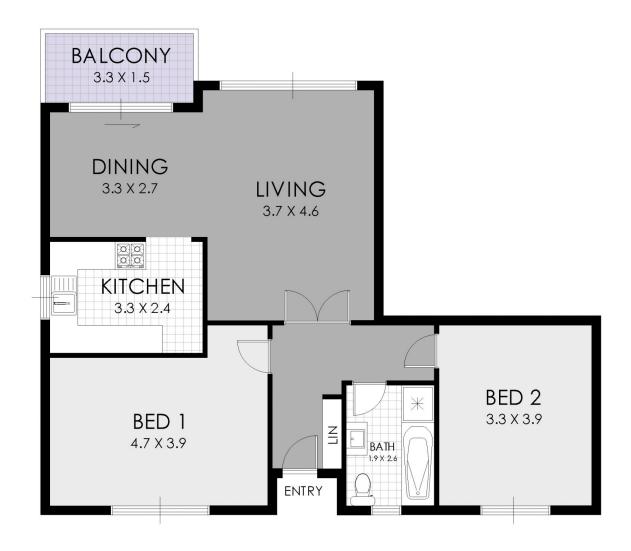

## 10 🕮 4 🖺 5 🗬

Land Size: 688696 sqm

View : https://www.strathfieldpartners.com.au/sale/

nsw/inner-west/homebush/residential/block-

of-units/5963998

FLOOR PLAN

4/31 The Crescent, Homebush

FLOOR PLAN

2/31 The Crescent, Homebush